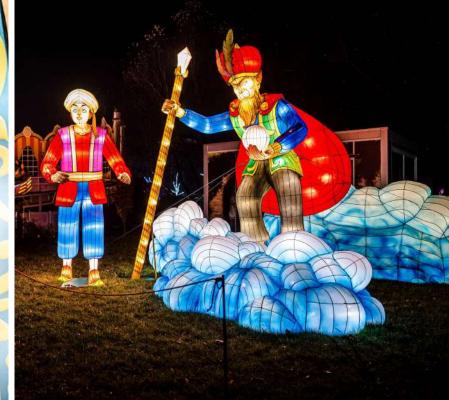

# 2021 Poland - Warszawa Powsin Garden of Lights

Designed with the theme of Peter Pan and Aladdin, more than 40 sets of small and large lantern groups, combined with 500,000 LED lights, create a wonderful Neverland in Botanical Garden in Powsin, allowing visitors to be immersed in the scene.