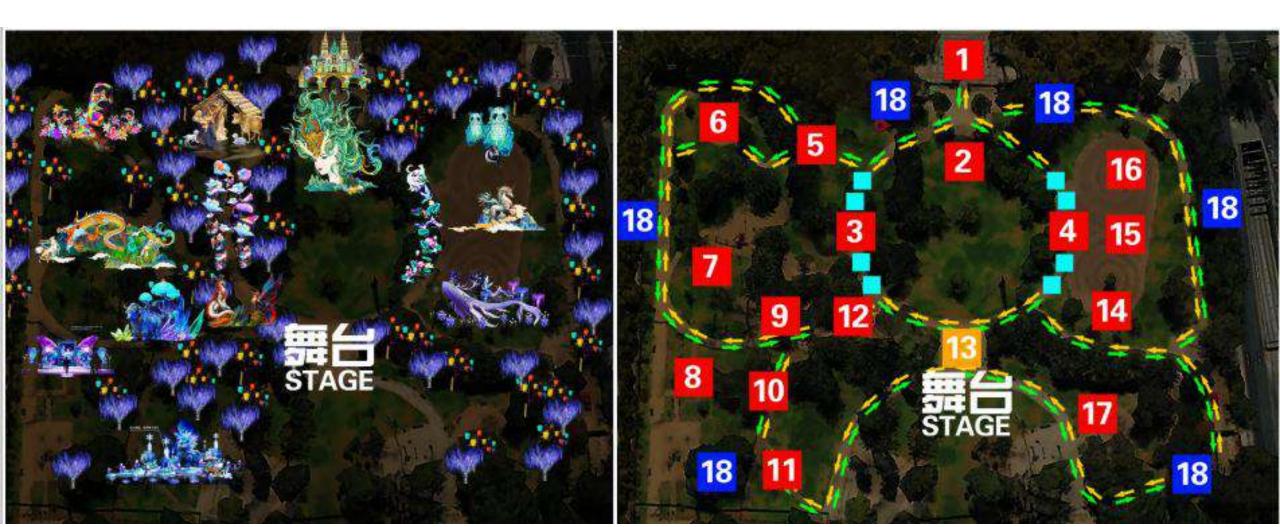

### 2023 Chile -Lantern Park Show-1

38,000 square meters

23 lantern groups, including 5 groups of large lanterns, integrating interactive entertainment

### 2023 Chile -Lantern Park Show-2

18 points, 23 groups lanterns of different sizes.

T