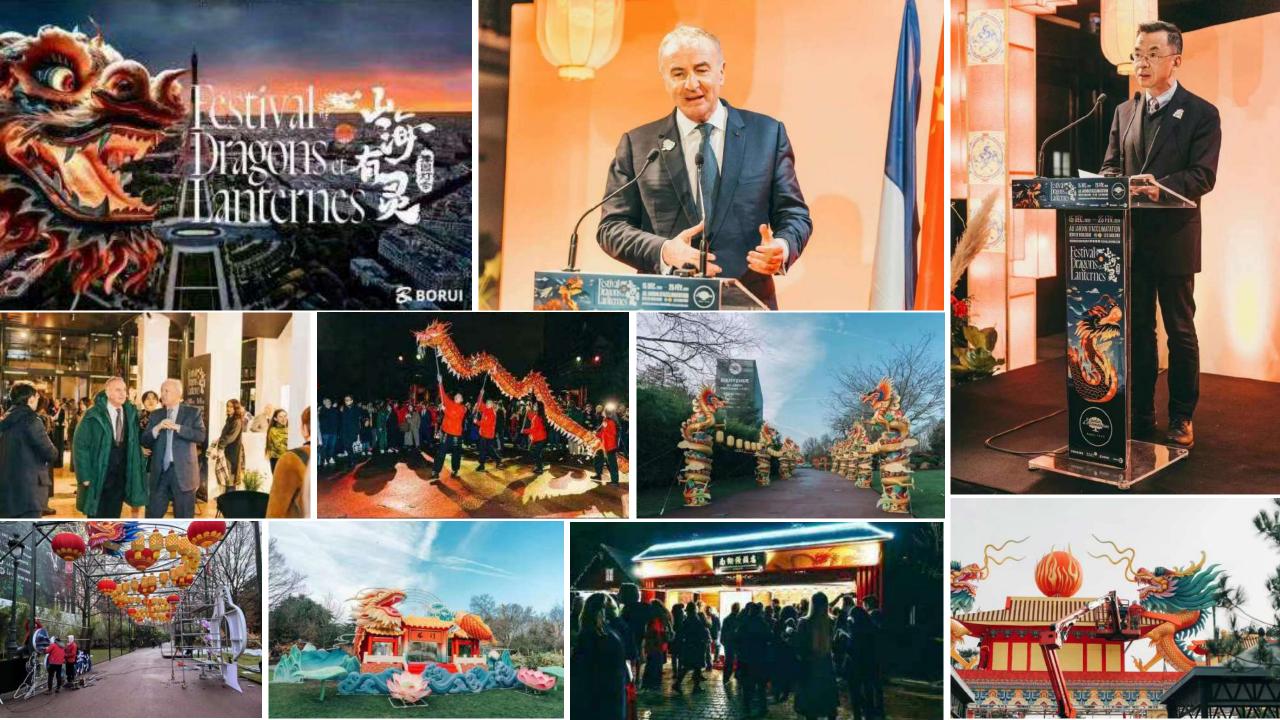

#### 2023 France - Paris Lantern Project

In order to celebrate the 60th anniversary of the establishment of diplomatic relations between China and France and the China-France Culture and Tourism Year. 60 large lanterns and more than 2,000 lanterns,which were officially lit in the Paris style garden to show the

French people the unique charm of oriental life aesthetics.