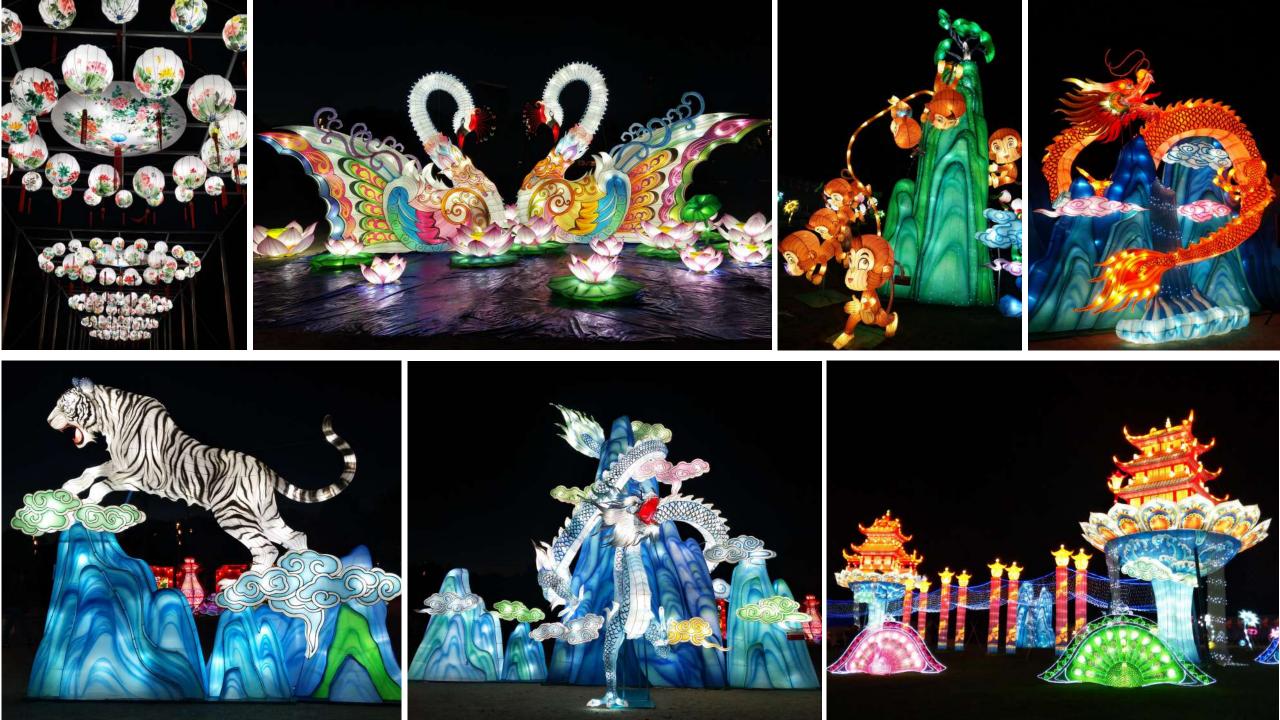

# 2023 Lithuania-Kaunas VDU Botanical Garden Lantern Show

The project contains more than 40 lanterns groups and more than 200 pieces of lanterns, including luminous animals, flowers, butterflies, various animals, etc.. as well as a 12m length sleigh and Santa Claus.