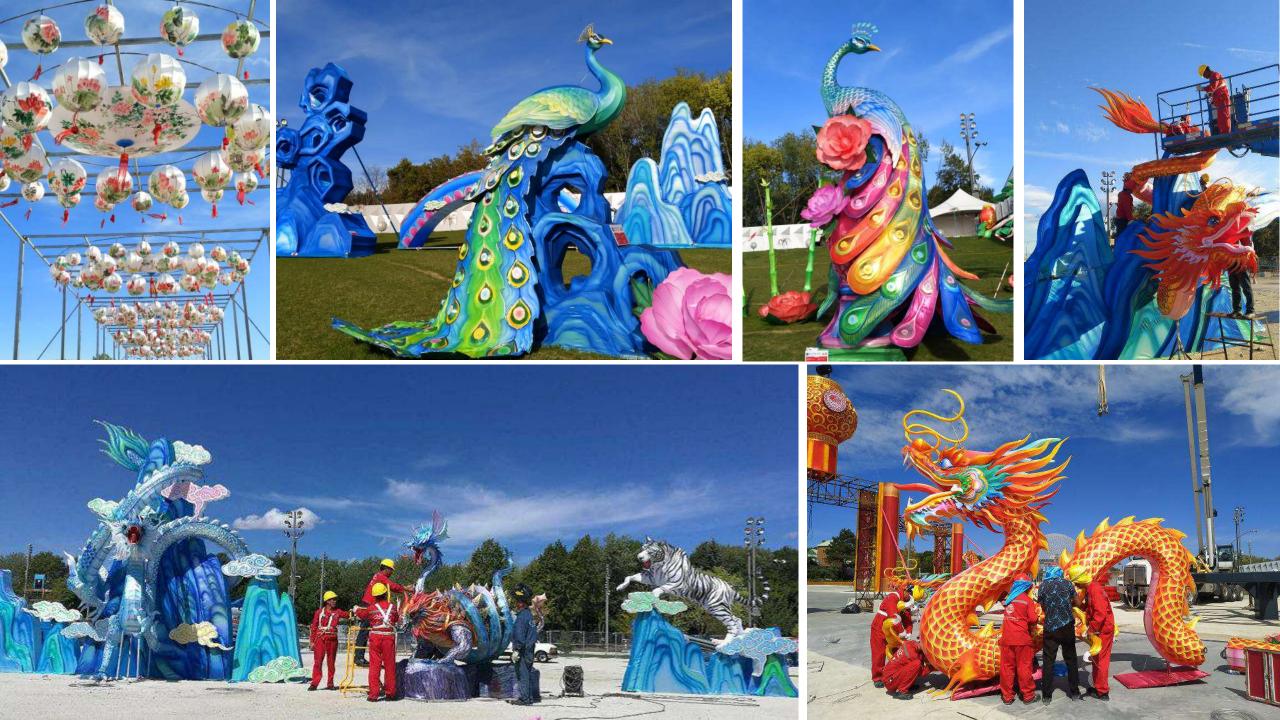

#### Development history

The steady development stage, Factory is professional and largescale

·2016-2022



The growth stage, Factory in a normal small factory

#### ·2013-2015



Purchased and built a new, larger and more professional factory, Covering an area of 15,000 sqm, 5 large independent production workshops, with more than 100 employees ·2023-Now







place



Genial was born.Based on the professional and experienced old factory, Genial's performance has developed rapidly in just a few years and is not affected by COVID-19.



#### Main Categories





#### Lantern Production Process





















#### Site design rendering

























## 2019 France - Marseilles Animal Lantern Exhibition





Chinese Lantern Festival held in Marseille, France. When night falls,more than 30 large-scale lantern groups, more than 20 meters of dragons, tigers, birds, pandas and giant insects will appear in magical environments, allowing you to explore a mythical world!

















# 2021 Poland - Warszawa Powsin Garden of Lights

Designed with the theme of Peter Pan and Aladdin, more than 40 sets of small and large lantern groups, combined with 500,000 LED lights, create a wonderful Neverland in Botanical Garden in Powsin, allowing visitors to be immersed in the scene.

















# 2021/2022/2023 USA - Theme Lantern Project





Starting in 2021, the same American customer has continued to place orders for three consecutive y