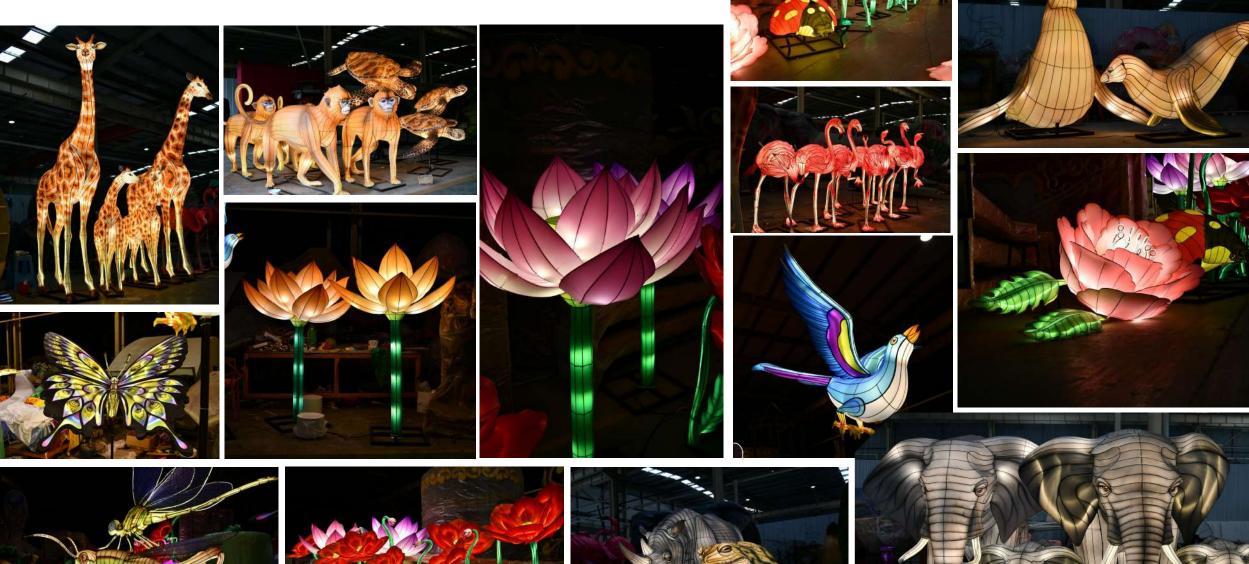

#### Main Categories

## 2019 France - Marseilles Animal Lantern Exhibition

Chinese Lantern Festival held in Marseille, France. When night falls,more than 30 large-scale lantern groups, more than 20 meters of dragons, tigers, birds, pandas and giant insects will appear in magical environments, allowing you to explore a mythical world!

# 2021/2022/2023 USA - Theme Lantern Project

Starting in 2021, the same American customer has continued to place orders for three consecutive years. The most popular thing is always the animal lanterns. Customers mainly place them on various zoo decorations, combined with real scenes, to make the lanterns look more lifelike.