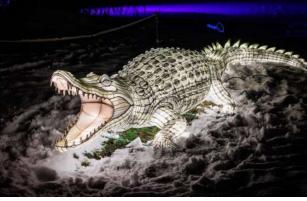

y. The surface of the lighthouse uses materials such as endurance boards to create a unique effect, showing an artistic layering under the light. AR interactive technology integrates the elemental images of salt culture into the image by scanning the QR code, perfectly combining Zigong's salt industry tradition with modern technology. Through digital technology, the lighthouse is turned into a cultural carrier, reflecting the underlying heritage of Zigong salt culture.





### 2023 Australia-Animal Theme Lantern Show



# 2023 Lithuania-Kaunas VDU Botanical Garden Lantern Show

The project contains more than 40 lanterns groups and more than 200 pieces of lanterns, including luminous animals, flowers, butterflies, various animals, etc.. as well as a 12m length sleigh and Santa Claus.