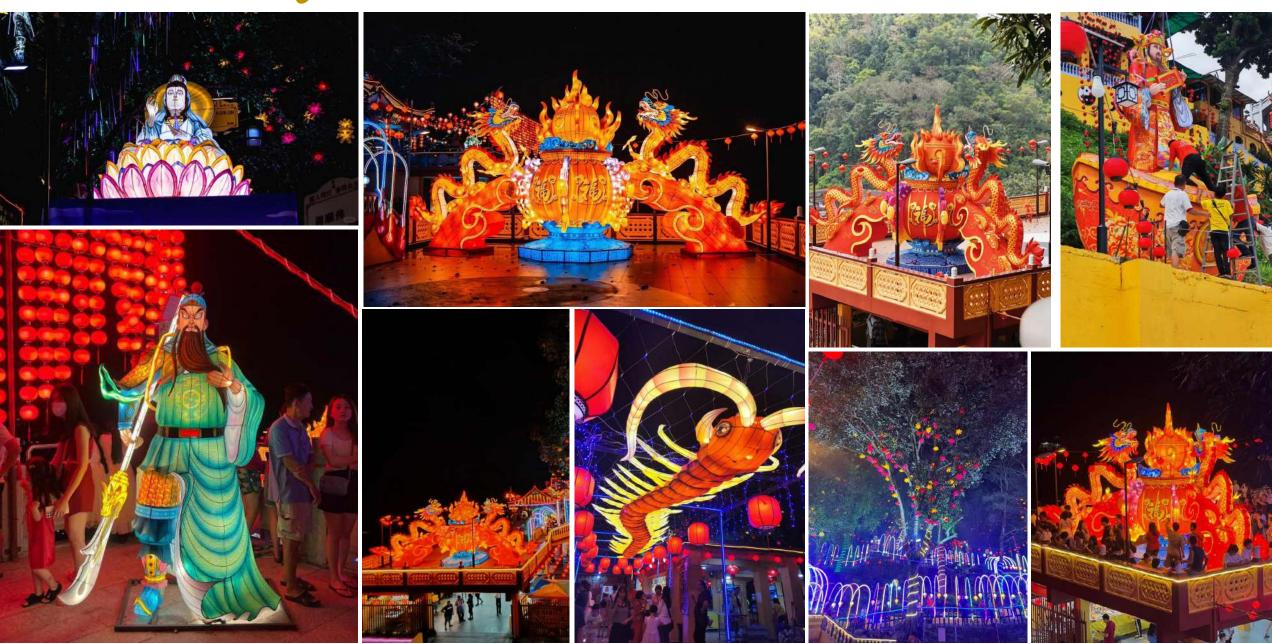

# Malaysia - Year of the Dragon Lantern Theme Exhibition

# 2023 HongKong - Theme Lantern Exhibition