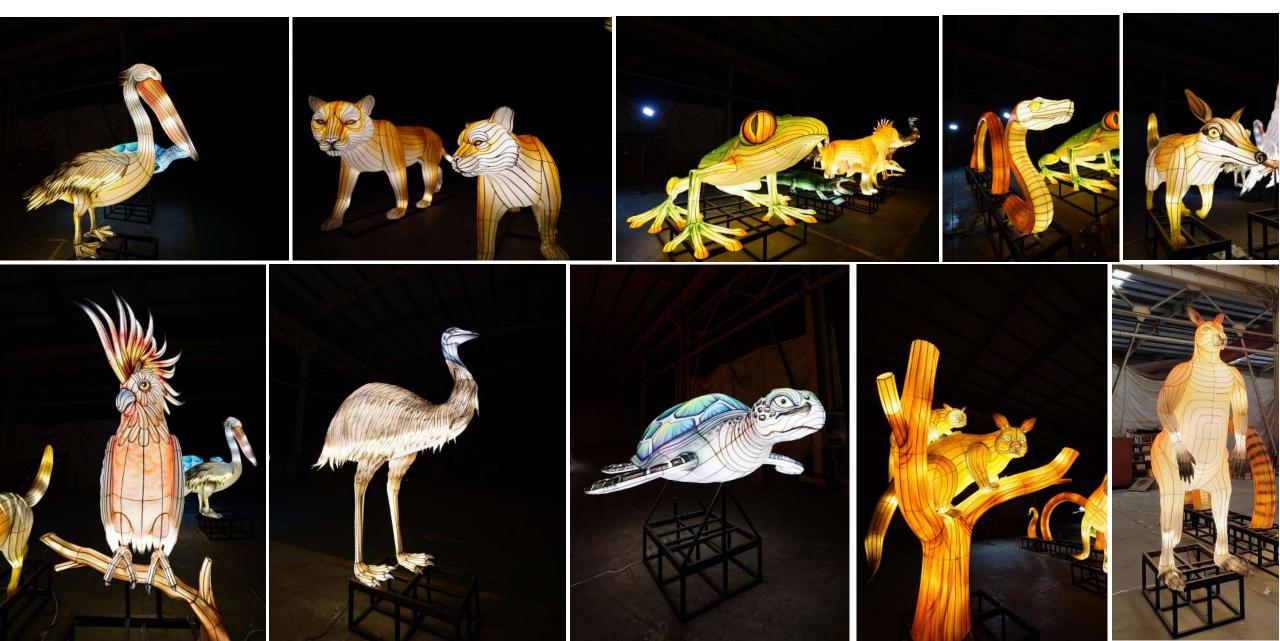

### 2023-Salt Crystal Tower

The lighthouse is 30 meters high and was exhibited at the 30th Zigong International Dinosaur Lantern Festival. It is the landmark lantern group in this Zigong Lantern Festival.

This lighting installation uses brand-new technology. The surface of the lighthouse uses materials such as endurance boards to create a unique effect, showing an artistic layering under the light. AR interactive technology integrates the elemental images of salt culture into the image by scanning the QR code, perfectly combining Zigong's salt industry tradition with modern technology. Through digital technology, the lighthouse is turned into a cultural carrier, reflecting the underlying heritage of Zigong salt culture.





### 2023 Australia-Animal Theme Lantern Show



# 2023 Lithuania-Kaunas VDU Botanical Garden Lantern Show

The project contains more than 40 lanterns groups and more than 200 pieces of lanterns, including luminous animals, flowers, butterflies, various animals, etc.. as well as a 12m length sleigh and Santa Claus.