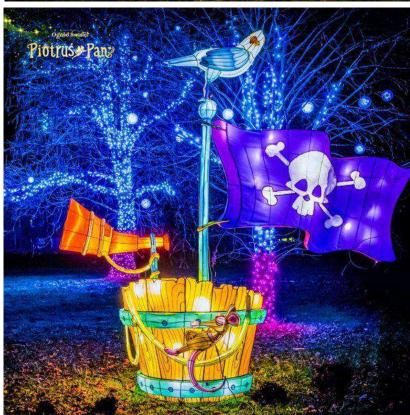

# 2021 Poland - Warszawa Powsin Garden of Lights

Designed with the theme of Peter Pan and Aladdin, more than 40 sets of small and large lantern groups, combined with 500,000 LED lights, create a wonderful Neverland in Botanical Garden in Powsin, allowing visitors to be immersed in the scene.