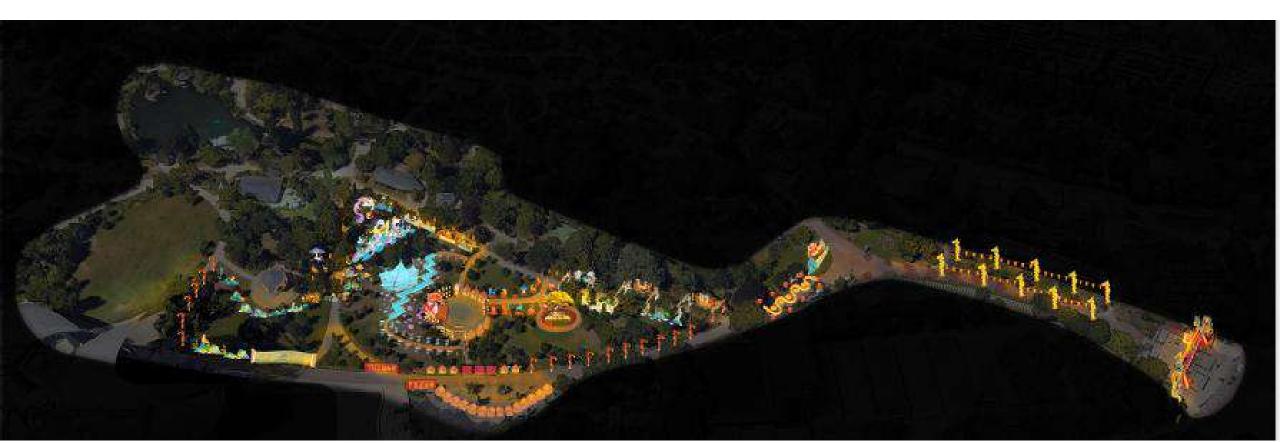

ordan - Theme Lantern



# Malaysia - Year of the Dragon Lantern Theme Exhibition



# 2023 HongKong - Theme Lantern Exhibition







### 2023 Chile -Lantern Park Show-1



38,000 square meters

23 lantern groups, including 5 groups of large lanterns, integrating interactive entertainment

















### 2023 Chile -Lantern Park Show-2



18 points, 23 groups lanterns of different sizes.



















T







#### 2023 France - Paris Lantern Project

In order to celebrate the 60th anniversary of the establishment of diplomatic relations between China and France and the China-France Culture and Tourism Year. 60 large lanterns and more than 2,000 lanterns,which were officially lit in the Paris style garden to show the

French people the unique charm of oriental life aesthetics.





















### 2023-Salt Crystal Tower

The lighthouse is 30 meters high and was exhibited at the 30th Zigong International Dinosaur Lantern Festival. It is the landmark lantern group in this Zigong Lantern Festival.

This lighting installation uses brand-new technology. The surface of the lighthouse uses materials such as endurance boards to create a unique effect, showing an artistic layering under the light. AR interactive technology integrates the elemental images of salt culture into the image by scanning the QR code, perfectly combining Zigong's salt industry tradition with modern technology. Through digital technology, the lighthouse is turned into a cultural carrier, reflecting the underlying heritage of Zigong salt culture.





### 2023 Australia-Animal Theme Lantern Sho