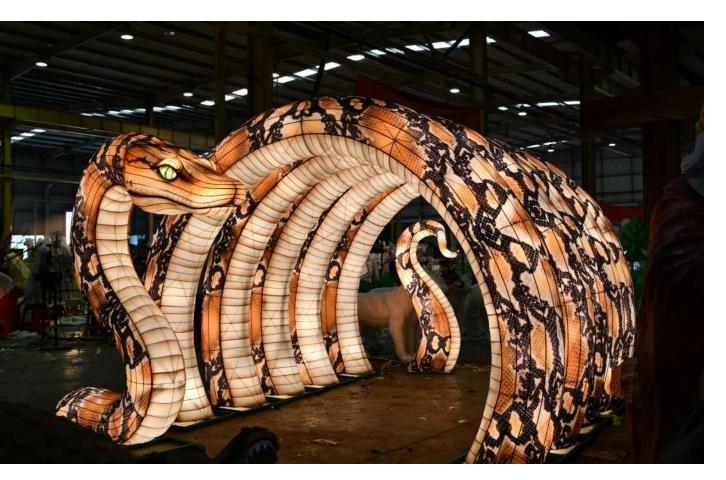

# 2021/2022/2023 USA - Theme Lantern Project

Starting in 2021, the same American customer has continued to place orders for three consecutive years. The most popular thing is always the animal lanterns. Customers mainly place them on various zoo decorations, combined with real scenes, to make the lanterns look more lifelike.