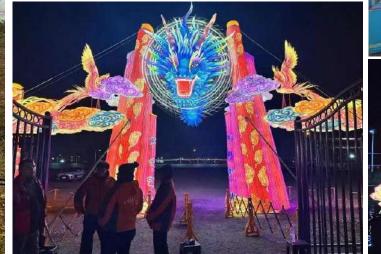

n in Powsin, allowing visitors to be immersed in the scene.

















# 2021/2022/2023 USA - Theme Lantern Project





Starting in 2021, the same American customer has continued to place orders for three consecutive years. The most popular thing is always the animal lanterns. Customers mainly place them on various zoo decorations, combined with real scenes, to make the lanterns look more lifelike.





































#### 2021 Qatar Ocean Theme Lantern









## 2022 Jordan - Theme Lantern



# Malaysia - Year of the Dragon Lantern Theme Exhibition



# 2023 HongKong - Theme Lantern Exhibition







### 2023 Chile -Lantern Park Show-1



38,000 square meters

23 lantern groups, including 5 groups of large lanterns, integrating interactive entertainment

















### 2023 Chile -Lantern Park Show-2



18 points, 23 groups lanterns of different sizes.



















T







#### 2023 France - Paris Lantern Project

In order to celebrate the 60th anniversary of the establishment of diplomatic relations between China and France and the China-France Culture and Tourism Year. 60 large lanterns and more than 2,000 lanterns,which were officially lit in the Paris style garden to show the

French people the unique charm of oriental life aesthetics.





















### 2023-Salt Crystal Tower

The lighthouse is 30 meters high and was exhibited at the 30th Zigong International Dinosaur Lantern Festival. It is the landmark lantern group in this Zigong Lantern Festival.

This lighting installation uses brand-new technology. The surface of the