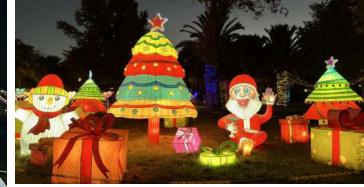

# 2023 Lithuania-Kaunas VDU Botanical Garden Lantern Show

The project contains more than 40 lanterns groups and more than 200 pieces of lanterns, including luminous animals, flowers, butterflies, various animals, etc.. as well as a 12m length sleigh and Santa Claus.