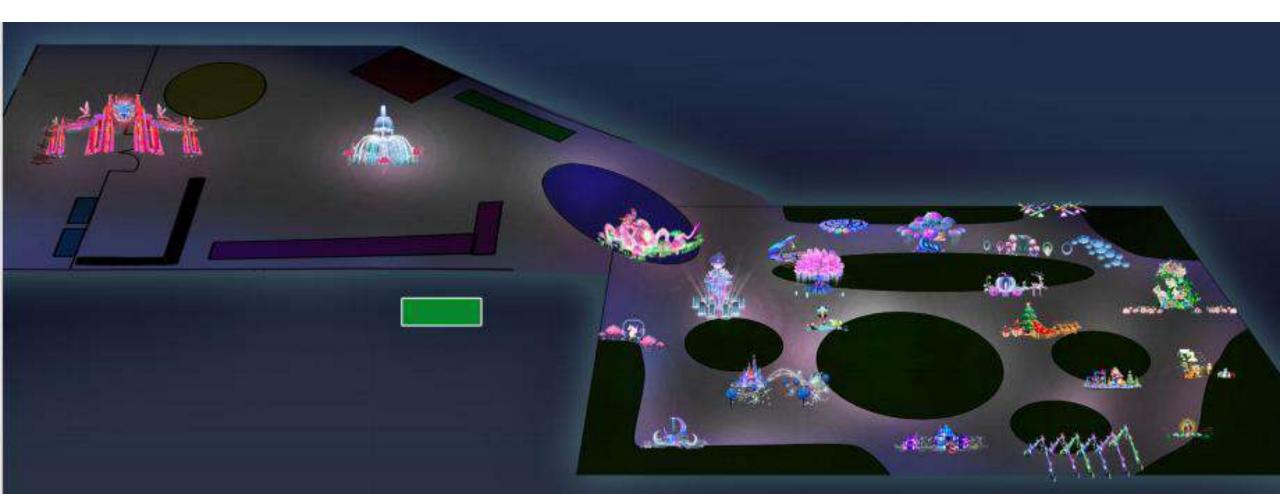

al Garden in Powsin, allowing visitors to be immersed in the scene.

















# 2021/2022/2023 USA - Theme Lantern Project





Starting in 2021, the same American customer has continued to place orders for three consecutive years. The most popular thing is always the animal lanterns. Customers mainly place them on various zoo decorations, combined with real scenes, to make the lanterns look more lifelike.





































#### 2021 Qatar Ocean Theme Lantern









## 2022 Jordan - Theme Lantern



# Malaysia - Year of the Dragon Lantern Theme Exhibition



# 2023 HongKong - Theme Lantern Exhibition







### 2023 Chile -Lantern Park Show-1



38,000 square meters

23 lantern groups, including 5 groups of large lanterns, integrating interactive entertainment

















### 2023 Chile -Lantern Park Show-2



18 points, 23 groups lanterns of different sizes.



















T







#### 2023 France - Paris Lantern Project

In order to celebrate the 60th anniversary of the establishment of diplomatic relations between China and France and the China-France Culture and Tourism Year. 60 large lanterns and more than 2,000 lanterns,which were officially lit in the Paris style garden to show the

French people the unique charm of oriental life aesthetics.





















### 2023-Salt Crystal Tower

The lighthouse is 30 meters high and was exhibited at the 30th Zigong International Dinosaur Lantern Festival. It is the landmark lantern group in this Zigong Lantern Festival.

This lighting installation uses brand-new technology. The surface