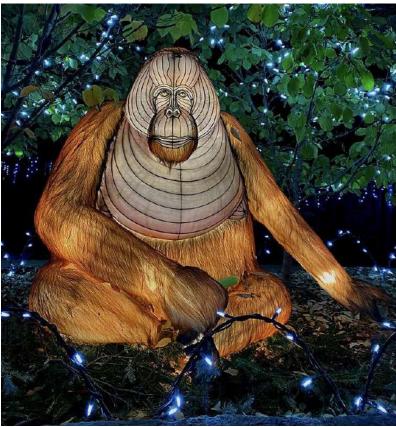

# 2021/2022/2023 USA - Theme Lantern Project

Starting in 2021, the same American customer has continued to place orders for three consecutive years. The most popular thing is always the animal lanterns. Customers mainly place them on various zoo decorations, combined with real scenes, to make the lanterns look more lifelike.