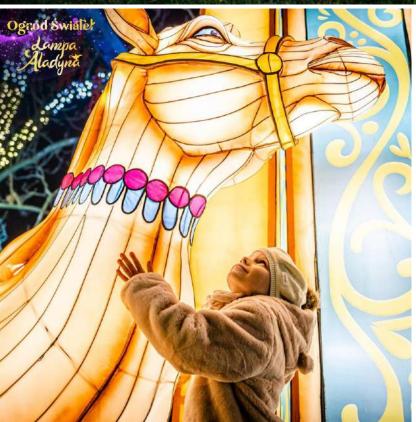

# 2021 Poland - Warszawa Powsin Garden of Lights

Designed with the theme of Peter Pan and Aladdin, more than 40 sets of small and large lantern groups, combined with 500,000 LED lights, create a wonderful Neverland in Botanical Garden in Powsin, allowing visitors to be immersed in the scene.