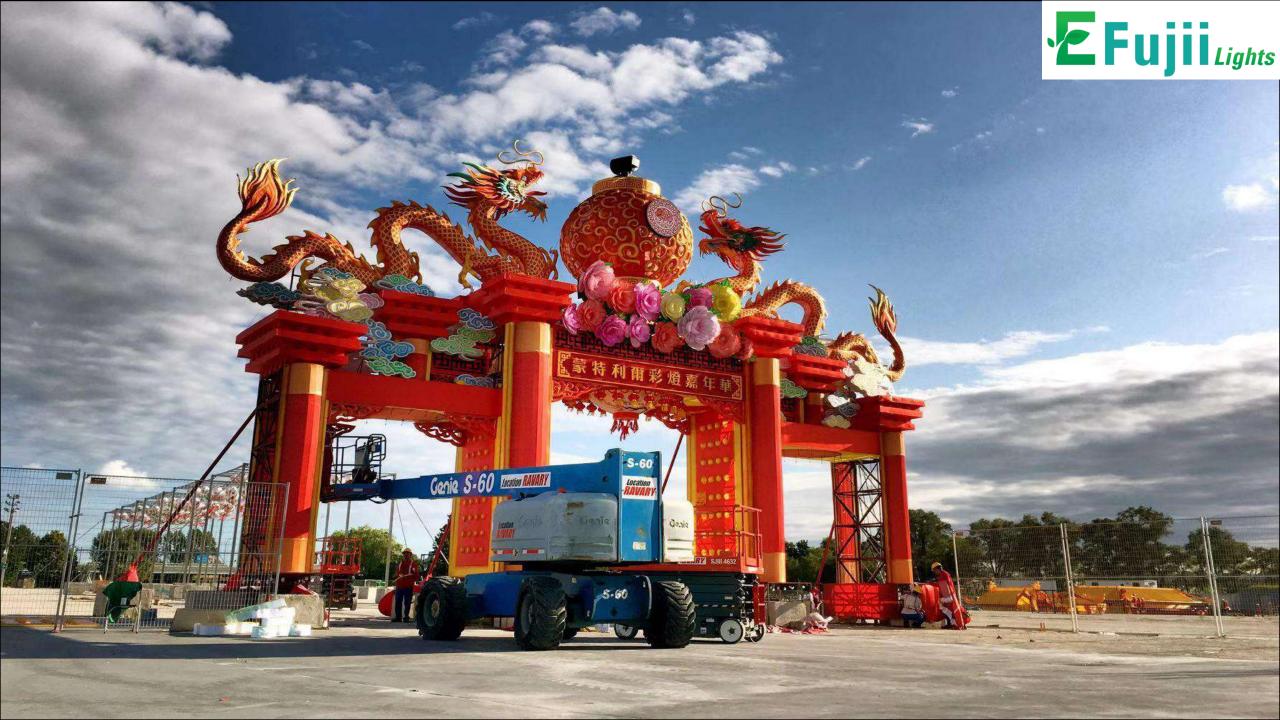

## 2019 France - Marseilles Animal Lantern Exhibition

Chinese Lantern Festival held in Marseille, France. When night falls,more than 30 large-scale lantern groups, more than 20 meters of dragons, tigers, birds, pandas and giant insects will appear in magical environments, allowing you to explore a mythical world!

# 2021 Poland - Warszawa Powsin Garden of Lights

Designed with the theme of Peter Pan and Aladdin, more than 40 sets of small and large lantern groups, combined with 500,000 LED lights, create a wonderful Neverland in Botanical Garden in Powsin, allowing visitors to be immersed in the scene.