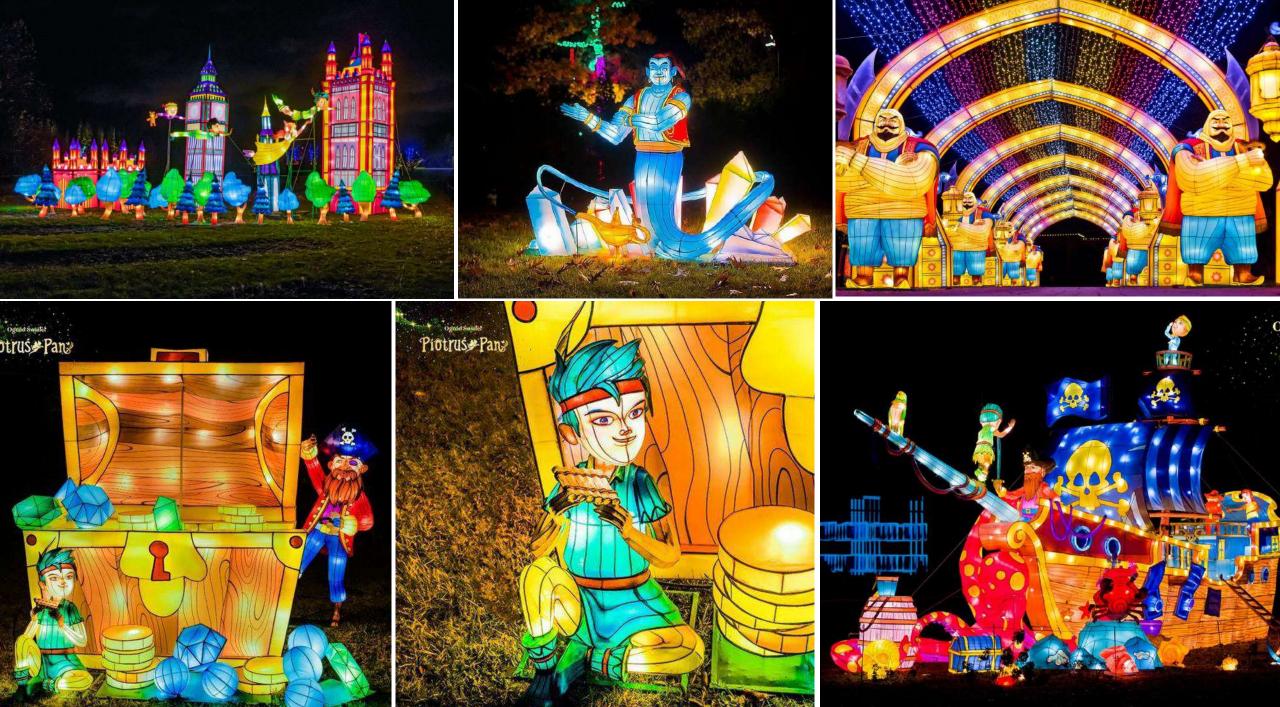

# 2021 Poland - Warszawa Powsin Garden of Lights

Designed with the theme of Peter Pan and Aladdin, more than 40 sets of small and large lantern groups, combined with 500,000 LED lights, create a wonderful Neverland in Botanical Garden in Powsin, allowing visitors to be immersed in the scene.