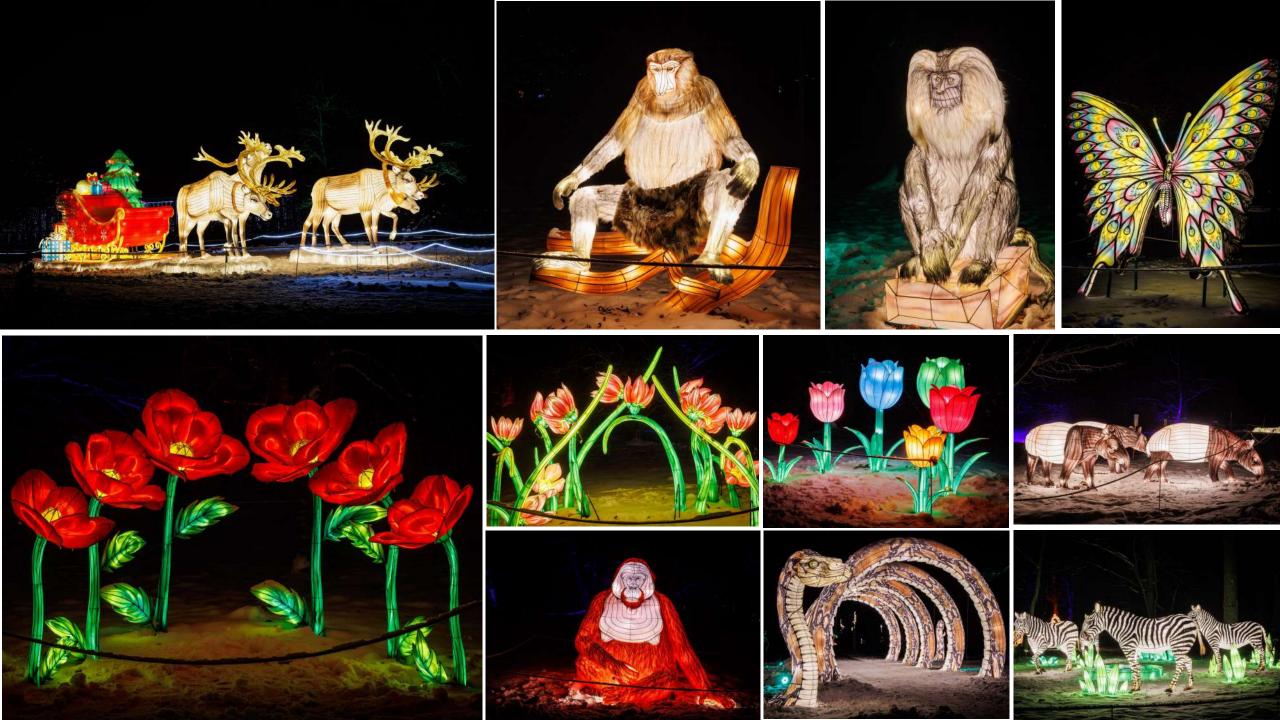

# 2023 Lithuania-Kaunas VDU Botanical Garden Lantern Show

The project contains more than 40 lanterns groups and more than 200 pieces of lanterns, including luminous animals, flowers, butterflies, various animals, etc.. as well as a 12m length sleigh and Santa Claus.