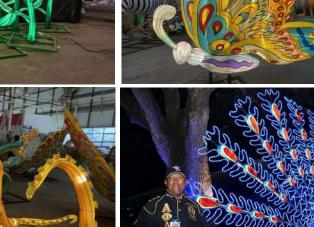

# 2023 Lithuania-Kaunas VDU Botanical Garden Lantern Show

The project contains more than 40 lanterns groups and more than 200 pieces of lanterns, including luminous animals, flowers, butterflies, various animals, etc.. as well as a 12m length sleigh and Santa Claus.