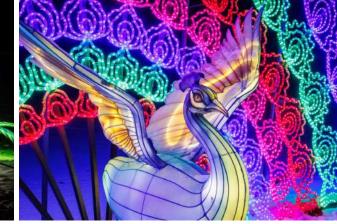

# 2023 Lithuania-Kaunas VDU Botanical Garden Lantern Show

The project contains more than 40 lanterns groups and more than 200 pieces of lanterns, including luminous animals, flowers, butterflies, various animals, etc.. as well as a 12m length sleigh and Santa Claus.