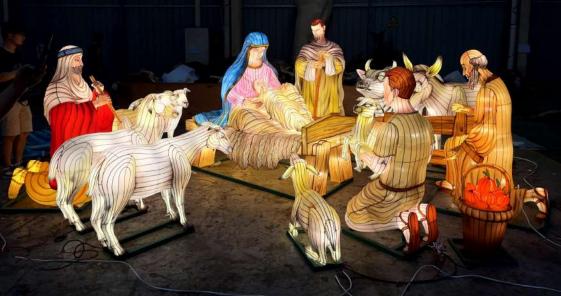

, tigers, birds, pandas and giant insects will appear in magical environments, allowing you to explore a mythical world!

















# 2021 Poland - Warszawa Powsin Garden of Lights

Designed with the theme of Peter Pan and Aladdin, more than 40 sets of small and large lantern groups, combined with 500,000 LED lights, create a wonderful Neverland in Botanical Garden in Powsin, allowing visitors to be immersed in the scene.

















# 2021/2022/2023 USA - Theme Lantern Project





Starting in 2021, the same American customer has continued to place orders for three consecutive years. The most popular thing is always the animal lanterns. Customers mainly place them on various zoo decorations, combined with real scenes, to make the lanterns look more lifelike.





































#### 2021 Qatar Ocean Theme Lantern









## 2022 Jordan - Theme Lantern



# Malaysia - Year of the Dragon Lantern Theme Exhibition



# 2023 HongKong - Theme Lantern Exhibition







### 2023 Chile -Lantern Park Show-1



38,000 square meters

23 lantern groups, including 5 groups of large lanterns, integrating interactive entertainment

















### 2023 Chile -Lantern Park Show-2



18 points, 23 groups lanterns of different sizes.



















T







#### 2023 France - Paris Lantern Project

In order to celebrate the 60th anniversary of the establishment of diplomatic relations between China and France and the China-France Culture and Tourism Year. 60 large lanterns and more than 2,000 lanterns,which were officially lit in the Paris style garden to