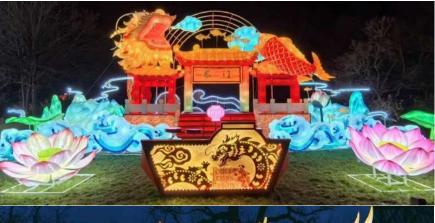

#### 2023 France - Paris Lantern Project

In order to celebrate the 60th anniversary of the establishment of diplomatic relations between China and France and the China-France Culture and Tourism Year. 60 large lanterns and more than 2,000 lanterns,which were officially lit in the Paris style garden to show the

French people the unique charm of oriental life aesthetics.