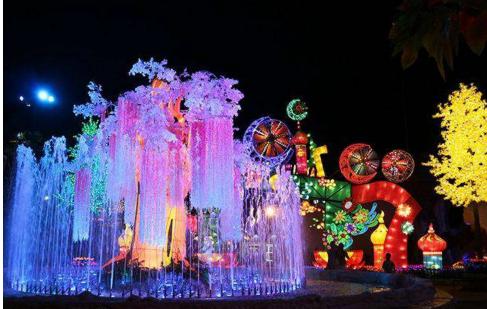

## 2019 France - Marseilles Animal Lantern Exhibition

Chinese Lantern Festival held in Marseille, France. When night falls,more than 30 large-scale lantern groups, more than 20 meters of dragons, tigers, birds, pandas and giant insects will appear in magical environments, allowing you to explore a mythical world!