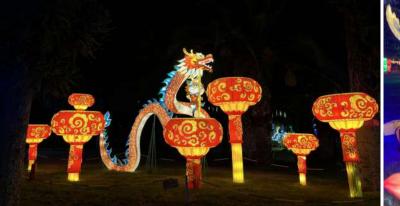

# 2021/2022/2023 USA - Theme Lantern Project

Starting in 2021, the same American customer has continued to place orders for three consecutive years. The most popular thing is always the animal lanterns. Customers mainly place them on various zoo decorations, combined with real scenes, to make the lanterns look more lifelike.