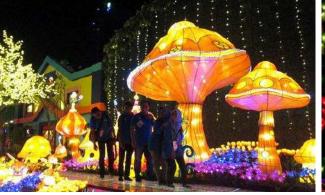

# 2021 Poland - Warszawa Powsin Garden of Lights

Designed with the theme of Peter Pan and Aladdin, more than 40 sets of small and large lantern groups, combined with 500,000 LED lights, create a wonderful Neverland in Botanical Garden in Powsin, allowing visitors to be immersed in the scene.