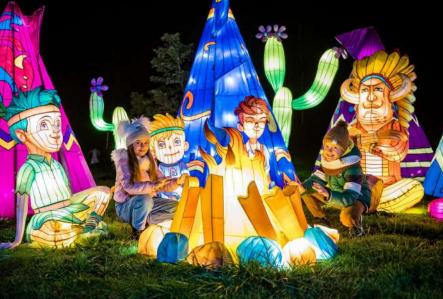

# 2021 Poland - Warszawa Powsin Garden of Lights

Designed with the theme of Peter Pan and Aladdin, more than 40 sets of small and large lantern groups, combined with 500,000 LED lights, create a wonderful Neverland in Botanical Garden in Powsin, allowing visitors to be immersed in the scene.