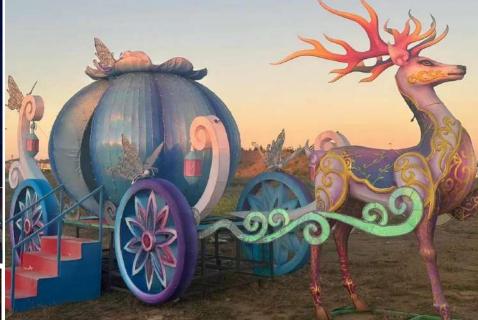

# 2023 Lithuania-Kaunas VDU Botanical Garden Lantern Show

The project contains more than 40 lanterns groups and more than 200 pieces of lanterns, including luminous animals, flowers, butterflies, various animals, etc.. as well as a 12m length sleigh and Santa Claus.