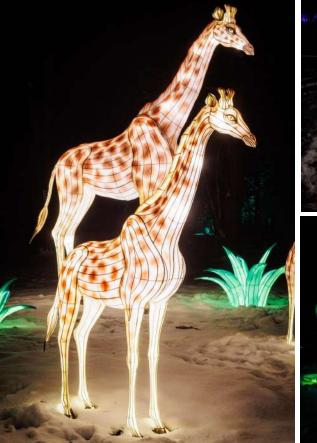

# 2023 Lithuania-Kaunas VDU Botanical Garden Lantern Show

The project contains more than 40 lanterns groups and more than 200 pieces of lanterns, including luminous animals, flowers, butterflies, various animals, etc.. as well as a 12m length sleigh and Santa Claus.