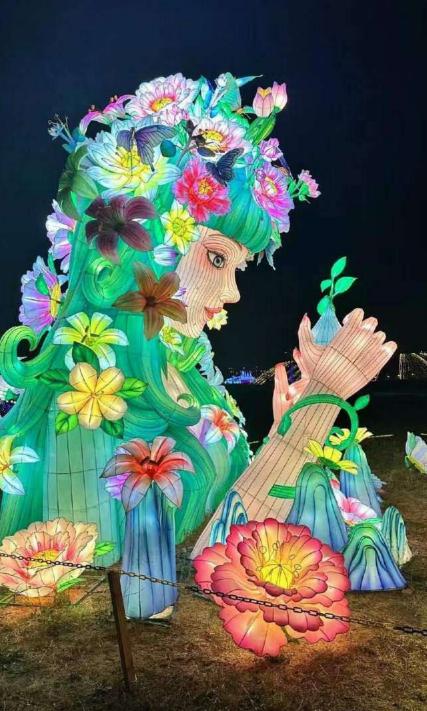

# 2021 Poland - Warszawa Powsin Garden of Lights

Designed with the theme of Peter Pan and Aladdin, more than 40 sets of small and large lantern groups, combined with 500,000 LED lights, create a wonderful Neverland in Botanical Garden in Powsin, allowing visitors to be immersed in the scene.