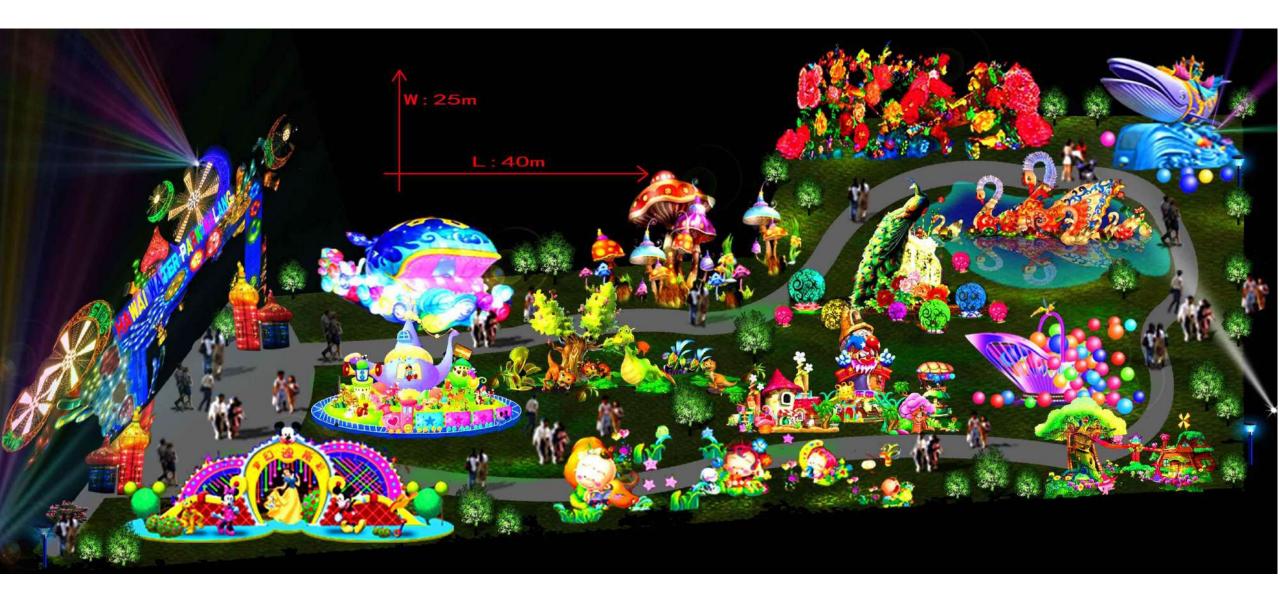

#### Development history

The steady development stage, Factory is professional and largescale

·2016-2022



The growth stage, Factory in a normal small factory

#### ·2013-2015



Purchased and built a new, larger and more professional factory, Covering an area of 15,000 sqm, 5 large independent production workshops, with more than 100 employees ·2023-Now







place



Genial was born.Based on the professional and experienced old factory, Genial's performance has developed rapidly in just a few years and is not affected by COVID-19.



#### Main Categories





#### Lantern Production Process





















#### Site design rendering

























## 2019 France - Marseilles Animal Lantern Exhibition





Chinese Lantern Festival held in Marseille, France. When night falls,more than 30 large-scale lantern groups, more than 20 meters of dragons, tigers, birds, pandas and giant insects will appear in magical environments, allowing you to explore a mythical world!

















# 2021 Poland - Warszawa Powsin Garden of Lights

Designed with the theme of Peter Pan and Aladdin, more than 40 sets of small and large lantern groups, combined with 500,000 LED lights, create a wonderful Neverland in Botanical Garden in Powsin, allowing visitors to be immersed in the scene.

















# 2021/2022/2023 USA - Theme Lantern Project





Starting in 2021, the same American customer has continued to place orders for