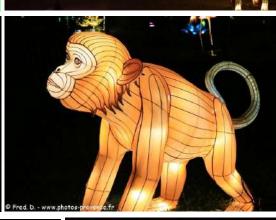

# 2021/2022/2023 USA - Theme Lantern Project

Starting in 2021, the same American customer has continued to place orders for three consecutive years. The most popular thing is always the animal lanterns. Customers mainly place them on various zoo decorations, combined with real scenes, to make the lanterns look more lifelike.