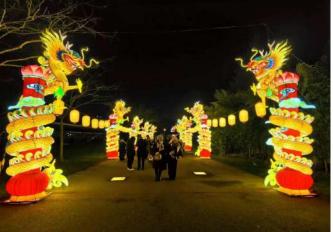

e Lantern



# Malaysia - Year of the Dragon Lantern Theme Exhibition



# 2023 HongKong - Theme Lantern Exhibition







### 2023 Chile -Lantern Park Show-1



38,000 square meters

23 lantern groups, including 5 groups of large lanterns, integrating interactive entertainment

















### 2023 Chile -Lantern Park Show-2



18 points, 23 groups lanterns of different sizes.



















T







#### 2023 France - Paris Lantern Project

In order to celebrate the 60th anniversary of the establishment of diplomatic relations between China and France and the China-France Culture and Tourism Year. 60 large lanterns and more than 2,000 lanterns,which were officially lit in the Paris style garden to show the

French people the unique charm of oriental life aesthetics.





















### 2023-Salt Crystal Tower

The lighthouse is 30 meters high and was exhibited at the 30th Zigong International Dinosaur Lantern Festival. It is the landmark lantern group in this Zigong Lantern Festival.

This lighting installation uses brand-new technology. The surface of the lighthouse uses materials such as endurance boards to create a unique effect, showing an artistic layering under the light. AR interactive technology integrates the elemental images of salt culture into the image by scanning the QR code, perfectly combining Zigong's salt industry tradition with modern technology. Through digital technology, the lighthouse is turned into a cultural carrier, reflecting the underlying heritage of Zigong salt culture.





### 2023 Australia-Animal Theme Lantern Show



# 2023