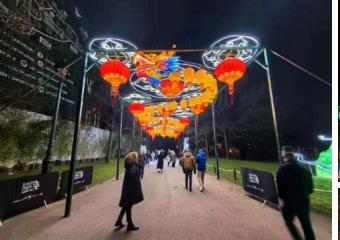

# 2021 Poland - Warszawa Powsin Garden of Lights

Designed with the theme of Peter Pan and Aladdin, more than 40 sets of small and large lantern groups, combined with 500,000 LED lights, create a wonderful Neverland in Botanical Garden in Powsin, allowing visitors to be immersed in the scene.