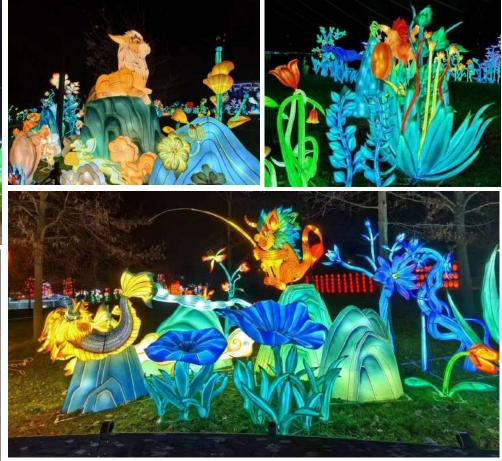

# 2023 Lithuania-Kaunas VDU Botanical Garden Lantern Show

The project contains more than 40 lanterns groups and more than 200 pieces of lanterns, including luminous animals, flowers, butterflies, various animals, etc.. as well as a 12m length sleigh and Santa Claus.