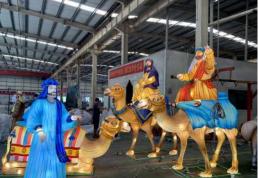

birds, pandas and giant insects will appear in magical environments, allowing you to explore a mythical world!

















# 2021 Poland - Warszawa Powsin Garden of Lights

Designed with the theme of Peter Pan and Aladdin, more than 40 sets of small and large lantern groups, combined with 500,000 LED lights, create a wonderful Neverland in Botanical Garden in Powsin, allowing visitors to be immersed in the scene.

















# 2021/2022/2023 USA - Theme Lantern Project





Starting in 2021, the same American customer has continued to place orders for three consecutive years. The most popular thing is always the animal lanterns. Customers mainly place them on various zoo decorations, combined with real scenes, to make the lanterns look more lifelike.





































#### 2021 Qatar Ocean Theme Lantern









## 2022 Jordan - Theme Lantern



# Malaysia - Year of the Dragon Lantern Theme Exhibition



# 2023 HongKong - Theme Lantern Exhibition







### 2023 Chile -Lantern Park Show-1



38,000 square meters

23 lantern groups, including 5 groups of large lanterns, integrating interactive entertainment

















### 2023 Chile -Lantern Park Show-2



18 points, 23 groups lanterns of different sizes.



















T







#### 2023 France - Paris Lantern Project

In order to celebrate the 60th anniversary of the establishment of diplomatic relations between China and France and the China-France Culture and Tourism Year. 60 large lanterns and more than 2,000 lanterns,which were officially lit in the Paris style garden to show the