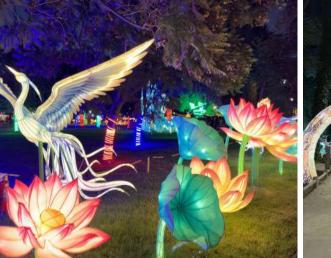

# 2023 Lithuania-Kaunas VDU Botanical Garden Lantern Show

The project contains more than 40 lanterns groups and more than 200 pieces of lanterns, including luminous animals, flowers, butterflies, various animals, etc.. as well as a 12m length sleigh and Santa Claus.