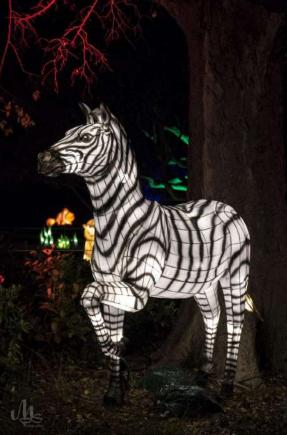

# 2021/2022/2023 USA - Theme Lantern Project

Starting in 2021, the same American customer has continued to place orders for three consecutive years. The most popular thing is always the animal lanterns. Customers mainly place them on various zoo decorations, combined with real scenes, to make the lanterns look more lifelike.