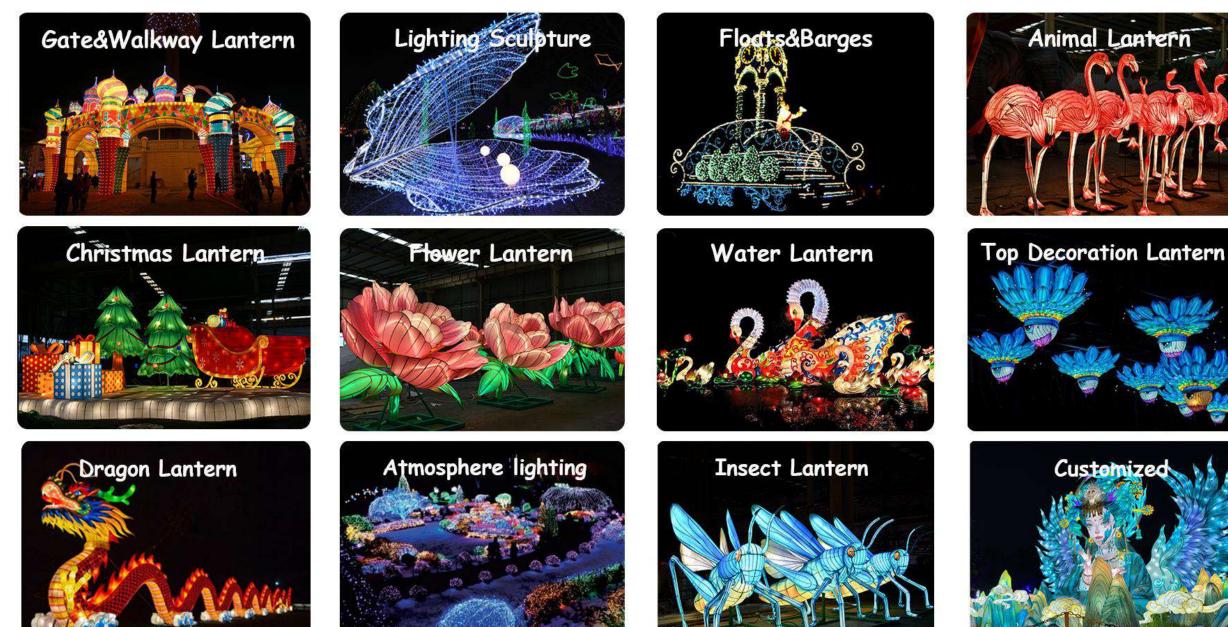

#### Development history

The steady development stage, Factory is professional and largescale

·2016-2022



The growth stage, Factory in a normal small factory

#### ·2013-2015



Purchased and built a new, larger and more professional factory, Covering an area of 15,000 sqm, 5 large independent production workshops, with more than 100 employees ·2023-Now







place



Genial was born.Based on the professional and experienced old factory, Genial's performance has developed rapidly in just a few years and is not affected by COVID-19.



#### Main Categories





#### Lantern Production Process





















#### Site design rendering

























## 2019 France - Marseilles Animal Lantern Exhibition





Chinese Lantern Festival held in Marseille, France. When night falls,more than 30 large-scale lantern groups, more than 20 meters of dragons, tigers, birds, pandas and giant insects will appear in magical environments, allowing you to explore a mythical world!

















# 2021 Poland - Warszawa Powsin Garden of Lights

Designed with the theme of Peter Pan and Aladdin, more than 40 sets of small and large lantern groups, combined with 500,000 LED lights, create a wonderful Neverland in Botanical Garden in Powsin, allowing visitors to be immersed in the scene.

















# 2021/2022/2023 USA - Theme Lantern Project