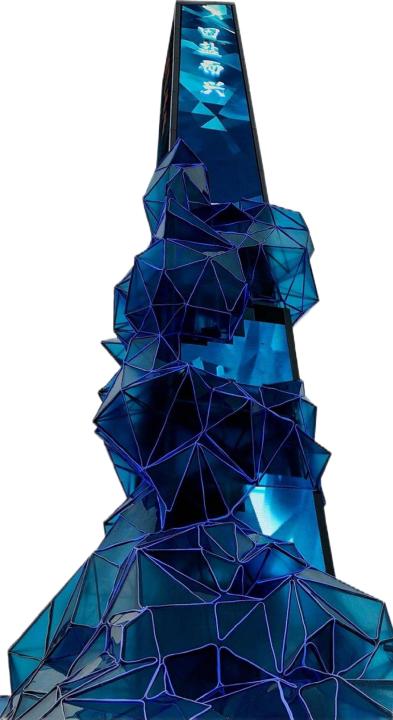

### 2023-Salt Crystal Tower

The lighthouse is 30 meters high and was exhibited at the 30th Zigong International Dinosaur Lantern Festival. It is the landmark lantern group in this Zigong Lantern Festival.

This lighting installation uses brand-new technology. The surface of the lighthouse uses materials such as endurance boards to create a unique effect, showing an artistic layering under the light. AR interactive technology integrates the elemental images of salt culture into the image by scanning the QR code, perfectly combining Zigong's salt industry tradition with modern technology. Through digital technology, the lighthouse is turned into a cultural carrier, reflecting the underlying heritage of Zigong salt culture.