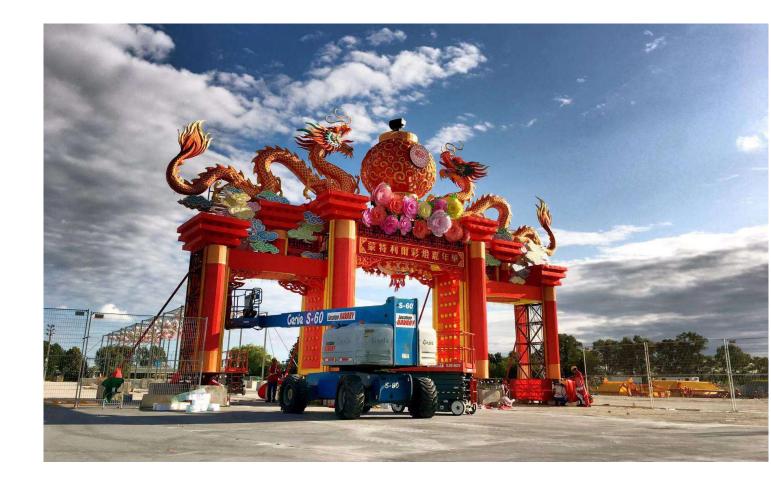

#### Development history

The steady development stage, Factory is professional and largescale

·2016-2022



The growth stage, Factory in a normal small factory

#### ·2013-2015



Purchased and built a new, larger and more professional factory, Covering an area of 15,000 sqm, 5 large independent production workshops, with more than 100 employees ·2023-Now







place



Genial was born.Based on the professional and experienced old factory, Genial's performance has developed rapidly in just a few years and is not affected by COVID-19.



#### Main Categories





#### Lantern Production Process





















#### Site design rendering

























## 2019 France - Marseilles Animal Lantern Exhibition





Chinese Lantern Festival held in Marseille, France. When night falls,more than 30 large-scale lantern groups, more than 20 meters of dragons, tigers, birds, pandas and giant insects will appear in magical environments, allowing you to explore a mythical world!

















# 2021 Poland - Warszawa Powsin Garden of Lights

Designed with the theme of Peter Pan and Aladdin, more than 40 sets of small and large lantern groups, combined with 500,000 LED lights, create a wonderful Neverland in Botanical Garden in Powsin, allowing visitors to be immersed in the scene.

















# 2021/2022/2023 USA - Theme Lantern Project





Starting in 2021, the same American customer has continued to place orders for three consecutive