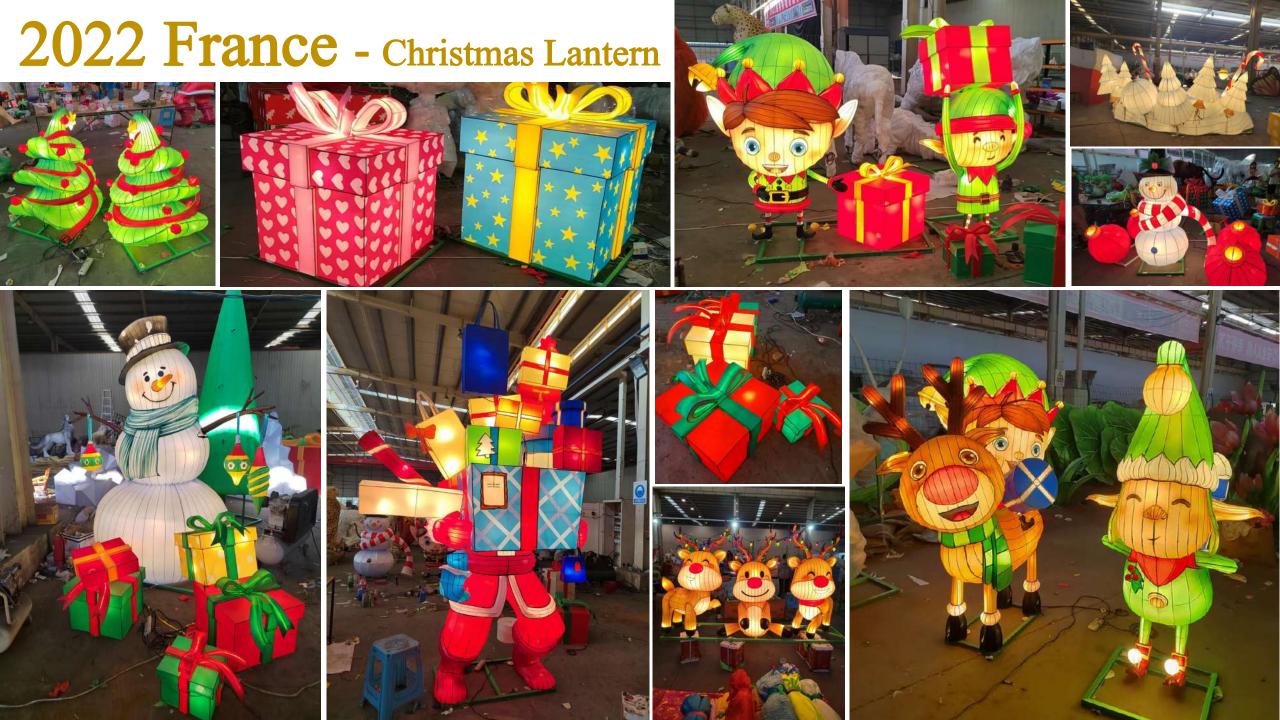

cal environments, allowing you to explore a mythical world!

















# 2021 Poland - Warszawa Powsin Garden of Lights

Designed with the theme of Peter Pan and Aladdin, more than 40 sets of small and large lantern groups, combined with 500,000 LED lights, create a wonderful Neverland in Botanical Garden in Powsin, allowing visitors to be immersed in the scene.

















# 2021/2022/2023 USA - Theme Lantern Project





Starting in 2021, the same American customer has continued to place orders for three consecutive years. The most popular thing is always the animal lanterns. Customers mainly place them on various zoo decorations, combined with real scenes, to make the lanterns look more lifelike.





































#### 2021 Qatar Ocean Theme Lantern









## 2022 Jordan - Theme Lantern



# Malaysia - Year of the Dragon Lantern Theme Exhibition



# 2023 HongKong - Theme Lantern Exhibition







### 2023 Chile -Lantern Park Show-1



38,000 square meters

23 lantern groups, including 5 groups of large lanterns, integrating interactive entertainment

















### 2023 Chile -Lantern Park Show-2



18 points, 23 groups lanterns of different sizes.



















T







#### 2023 France - Paris Lantern Project

In order to celebrate the 60th anniversary of the establishment of diplomatic relations between China and France and the China-France Culture and Tourism Year. 60 large lanterns and more than 2,000 lanterns,which were officially lit in the Paris style garden to show the

French people the unique charm of oriental life ae