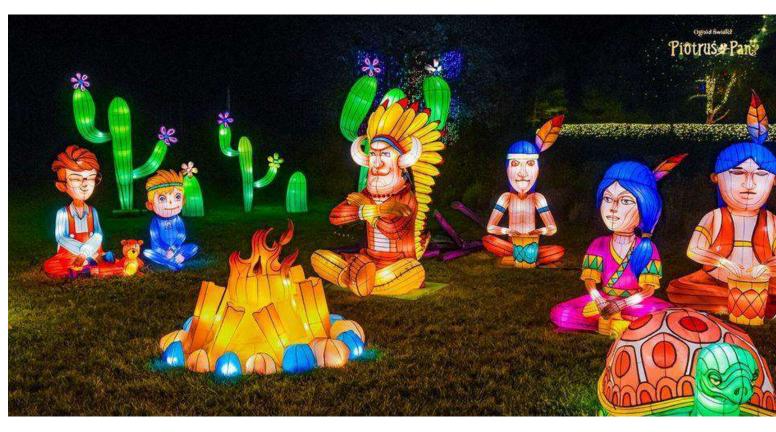

# 2021 Poland - Warszawa Powsin Garden of Lights

Designed with the theme of Peter Pan and Aladdin, more than 40 sets of small and large lantern groups, combined with 500,000 LED lights, create a wonderful Neverland in Botanical Garden in Powsin, allowing visitors to be immersed in the scene.