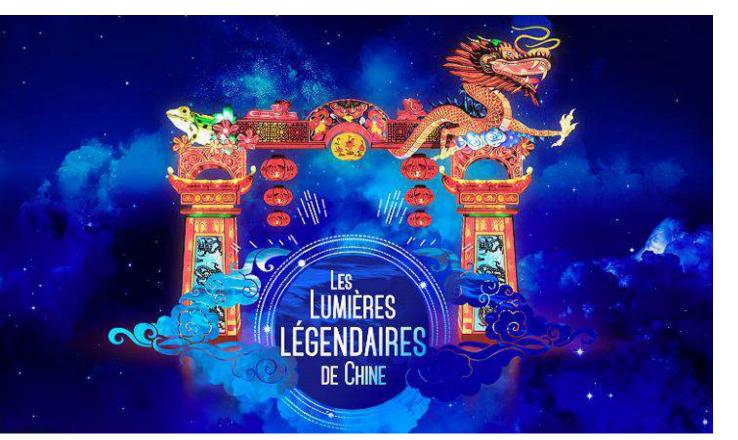

## 2019 France - Marseilles Animal Lantern Exhibition

Chinese Lantern Festival held in Marseille, France. When night falls,more than 30 large-scale lantern groups, more than 20 meters of dragons, tigers, birds, pandas and giant insects will appear in magical environments, allowing you to explore a mythical world!