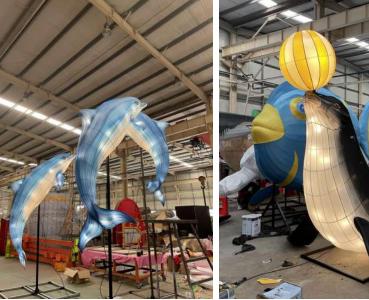

magical environments, allowing you to explore a mythical world!

















# 2021 Poland - Warszawa Powsin Garden of Lights

Designed with the theme of Peter Pan and Aladdin, more than 40 sets of small and large lantern groups, combined with 500,000 LED lights, create a wonderful Neverland in Botanical Garden in Powsin, allowing visitors to be immersed in the scene.

















# 2021/2022/2023 USA - Theme Lantern Project





Starting in 2021, the same American customer has continued to place orders for three consecutive years. The most popular thing is always the animal lanterns. Customers mainly place them on various zoo decorations, combined with real scenes, to make the lanterns look more lifelike.





































#### 2021 Qatar Ocean Theme Lantern









## 2022 Jordan - Theme Lantern



# Malaysia - Year of the Dragon Lantern Theme Exhibition



# 2023 HongKong - Theme Lantern Exhibition







### 2023 Chile -Lantern Park Show-1



38,000 square meters

23 lantern groups, including 5 groups of large lanterns, integrating interactive entertainment

















### 2023 Chile -Lantern Park Show-2



18 points, 23 groups lanterns of different sizes.



















T







#### 2023 France - Paris Lantern Project

In order to celebrate the 60th anniversary of the establishment of diplomatic relations between China and France and the China-France Culture and Tourism Year. 60 large lanterns and more than 2,000 lanterns,which were officially lit in the Paris style garden to show the

French people the unique charm of oriental lif