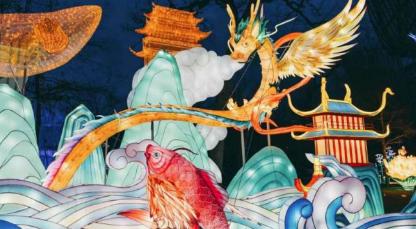

## 2019 France - Marseilles Animal Lantern Exhibition

Chinese Lantern Festival held in Marseille, France. When night falls,more than 30 large-scale lantern groups, more than 20 meters of dragons, tigers, birds, pandas and giant insects will appear in magical environments, allowing you to explore a mythical world!