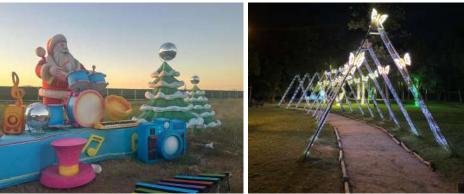

# 2023 Lithuania-Kaunas VDU Botanical Garden Lantern Show

The project contains more than 40 lanterns groups and more than 200 pieces of lanterns, including luminous animals, flowers, butterflies, various animals, etc.. as well as a 12m length sleigh and Santa Claus.