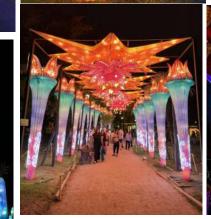

### 2023 Chile -Lantern Park Show-1

38,000 square meters

23 lantern groups, including 5 groups of large lanterns, integrating interactive entertainment

### 2023 Chile -Lantern Park Show-2

18 points, 23 groups lanterns of different sizes.

T