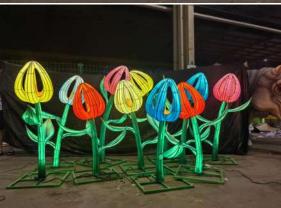

# 2023 Lithuania-Kaunas VDU Botanical Garden Lantern Show

The project contains more than 40 lanterns groups and more than 200 pieces of lanterns, including luminous animals, flowers, butterflies, various animals, etc.. as well as a 12m length sleigh and Santa Claus.