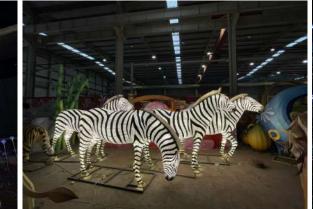

# 2021/2022/2023 USA - Theme Lantern Project

Starting in 2021, the same American customer has continued to place orders for three consecutive years. The most popular thing is always the animal lanterns. Customers mainly place them on various zoo decorations, combined with real scenes, to make the lanterns look more lifelike.