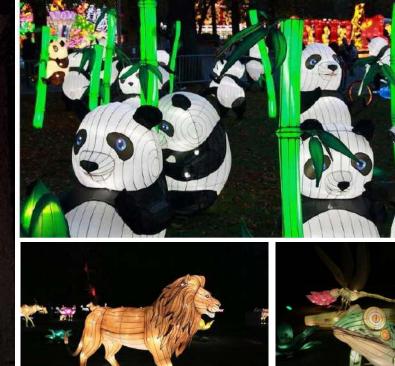

## 2019 France - Marseilles Animal Lantern Exhibition

Chinese Lantern Festival held in Marseille, France. When night falls,more than 30 large-scale lantern groups, more than 20 meters of dragons, tigers, birds, pandas and giant insects will appear in magical environments, allowing you to explore a mythical world!

# 2021/2022/2023 USA - Theme Lantern Project

Starting in 2021, the same American customer has continued to place orders for three consecutive years. The most popular thing is always the animal lanterns. Customers mainly place them on various zoo decorations, combined with real scenes, to make the lanterns look more lifelike.