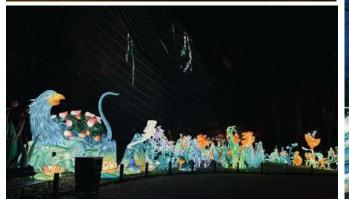

# 2023 Lithuania-Kaunas VDU Botanical Garden Lantern Show

The project contains more than 40 lanterns groups and more than 200 pieces of lanterns, including luminous animals, flowers, butterflies, various animals, etc.. as well as a 12m length sleigh and Santa Claus.