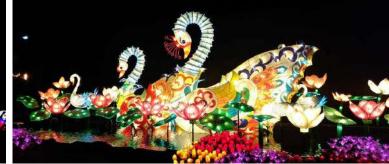

# 2023 Lithuania-Kaunas VDU Botanical Garden Lantern Show

The project contains more than 40 lanterns groups and more than 200 pieces of lanterns, including luminous animals, flowers, butterflies, various animals, etc.. as well as a 12m length sleigh and Santa Claus.