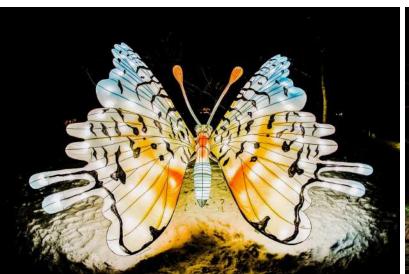

# 2023 Lithuania-Kaunas VDU Botanical Garden Lantern Show

The project contains more than 40 lanterns groups and more than 200 pieces of lanterns, including luminous animals, flowers, butterflies, various animals, etc.. as well as a 12m length sleigh and Santa Claus.