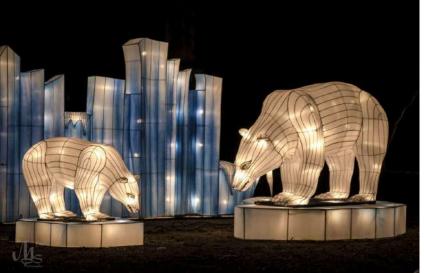

# 2021 Poland - Warszawa Powsin Garden of Lights

Designed with the theme of Peter Pan and Aladdin, more than 40 sets of small and large lantern groups, combined with 500,000 LED lights, create a wonderful Neverland in Botanical Garden in Powsin, allowing visitors to be immersed in the scene.