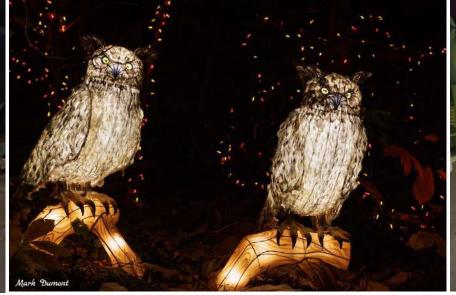

# 2021/2022/2023 USA - Theme Lantern Project

Starting in 2021, the same American customer has continued to place orders for three consecutive years. The most popular thing is always the animal lanterns. Customers mainly place them on various zoo decorations, combined with real scenes, to make the lanterns look more lifelike.