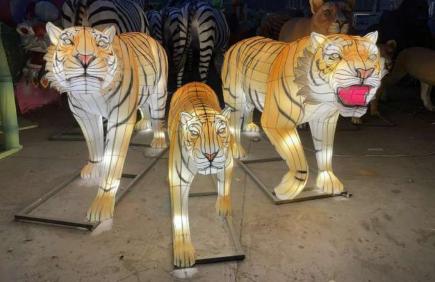

# 2021/2022/2023 USA - Theme Lantern Project

Starting in 2021, the same American customer has continued to place orders for three consecutive years. The most popular thing is always the animal lanterns. Customers mainly place them on various zoo decorations, combined with real scenes, to make the lanterns look more lifelike.