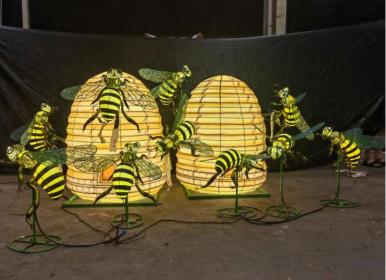

# 2021/2022/2023 USA - Theme Lantern Project

Starting in 2021, the same American customer has continued to place orders for three consecutive years. The most popular thing is always the animal lanterns. Customers mainly place them on various zoo decorations, combined with real scenes, to make the lanterns look more lifelike.