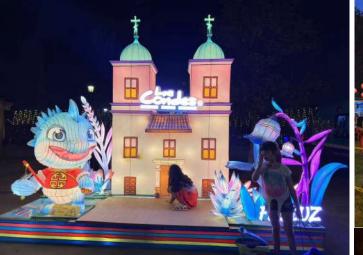

#### 2023 France - Paris Lantern Project

In order to celebrate the 60th anniversary of the establishment of diplomatic relations between China and France and the China-France Culture and Tourism Year. 60 large lanterns and more than 2,000 lanterns,which were officially lit in the Paris style garden to show the

French people the unique charm of oriental life aesthetics.