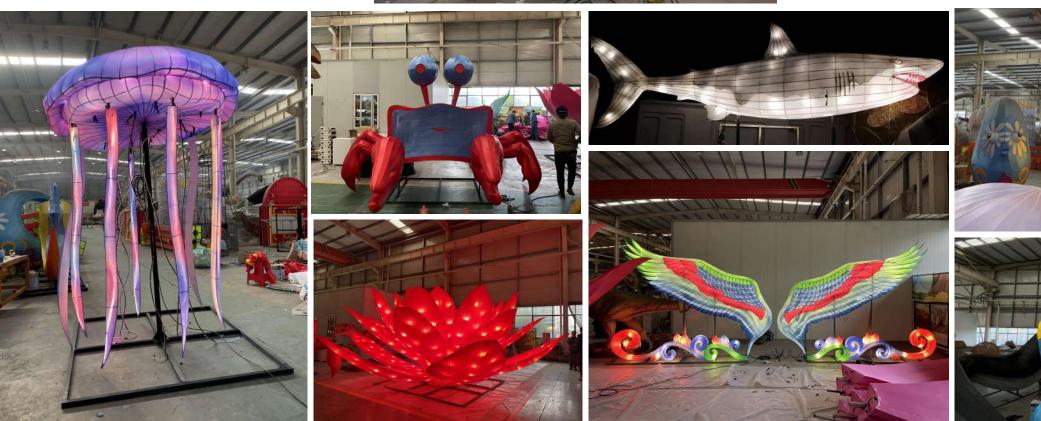

gical environments, allowing you to explore a mythical world!

















# 2021 Poland - Warszawa Powsin Garden of Lights

Designed with the theme of Peter Pan and Aladdin, more than 40 sets of small and large lantern groups, combined with 500,000 LED lights, create a wonderful Neverland in Botanical Garden in Powsin, allowing visitors to be immersed in the scene.

















# 2021/2022/2023 USA - Theme Lantern Project





Starting in 2021, the same American customer has continued to place orders for three consecutive years. The most popular thing is always the animal lanterns. Customers mainly place them on various zoo decorations, combined with real scenes, to make the lanterns look more lifelike.





































#### 2021 Qatar Ocean Theme Lantern









## 2022 Jordan - Theme Lantern



# Malaysia - Year of the Dragon Lantern Theme Exhibition



# 2023 HongKong - Theme Lantern Exhibition







### 2023 Chile -Lantern Park Show-1



38,000 square meters

23 lantern groups, including 5 groups of large lanterns, integrating interactive entertainment

















### 2023 Chile -Lantern Park Show-2



18 points, 23 groups lanterns of different sizes.



















T







#### 2023 France - Paris Lantern Project

In order to celebrate the 60th anniversary of the establishment of diplomatic relations between China and France and the China-France Culture and Tourism Year. 60 large lanterns and more than 2,000 lanterns,which were officially lit in the Paris style garden to show the

French people the unique charm of oriental life