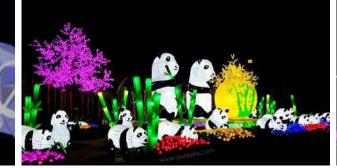

## 2019 France - Marseilles Animal Lantern Exhibition

Chinese Lantern Festival held in Marseille, France. When night falls,more than 30 large-scale lantern groups, more than 20 meters of dragons, tigers, birds, pandas and giant insects will appear in magical environments, allowing you to explore a mythical world!