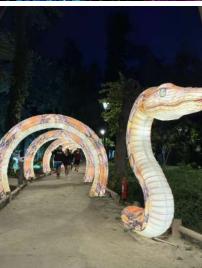

Starting in 2021, the same American customer has continued to place orders for three consecutive years. The most popular thing is always the animal lanterns. Customers mainly place them on various zoo decorations, combined with real scenes, to make the lanterns look more lifelike.





































#### 2021 Qatar Ocean Theme Lantern









## 2022 Jordan - Theme Lantern



# Malaysia - Year of the Dragon Lantern Theme Exhibition



# 2023 HongKong - Theme Lantern Exhibition







### 2023 Chile -Lantern Park Show-1



38,000 square meters

23 lantern groups, including 5 groups of large lanterns, integrating interactive entertainment

















### 2023 Chile -Lantern Park Show-2



18 points, 23 groups lanterns of different sizes.



















T







#### 2023 France - Paris Lantern Project

In order to celebrate the 60th anniversary of the establishment of diplomatic relations between China and France and the China-France Culture and Tourism Year. 60 large lanterns and more than 2,000 lanterns,which were officially lit in the Paris style garden to show the

French people the unique charm of oriental life aesthetics.





















### 2023-Salt Crystal Tower

The lighthouse is 30 meters high and was exhibited at the 30th Zigong International Dinosaur Lantern Festival. It is the landmark lantern group in this Zigong Lantern Festival.

This lighting installation uses brand-new technology. The surface of the lighthouse uses materials such as endurance boards to create a unique effect, showing an artistic layering under the light.