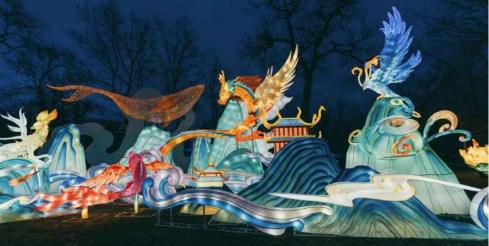

# 2021/2022/2023 USA - Theme Lantern Project

Starting in 2021, the same American customer has continued to place orders for three consecutive years. The most popular thing is always the animal lanterns. Customers mainly place them on various zoo decorations, combined with real scenes, to make the lanterns look more lifelike.