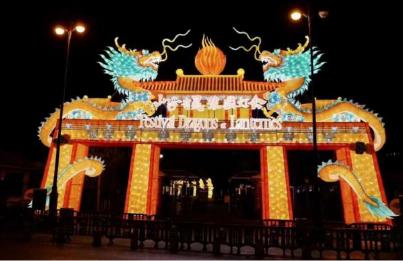

#### 2023 France - Paris Lantern Project

In order to celebrate the 60th anniversary of the establishment of diplomatic relations between China and France and the China-France Culture and Tourism Year. 60 large lanterns and more than 2,000 lanterns,which were officially lit in the Paris style garden to show the

French people the unique charm of oriental life aesthetics.