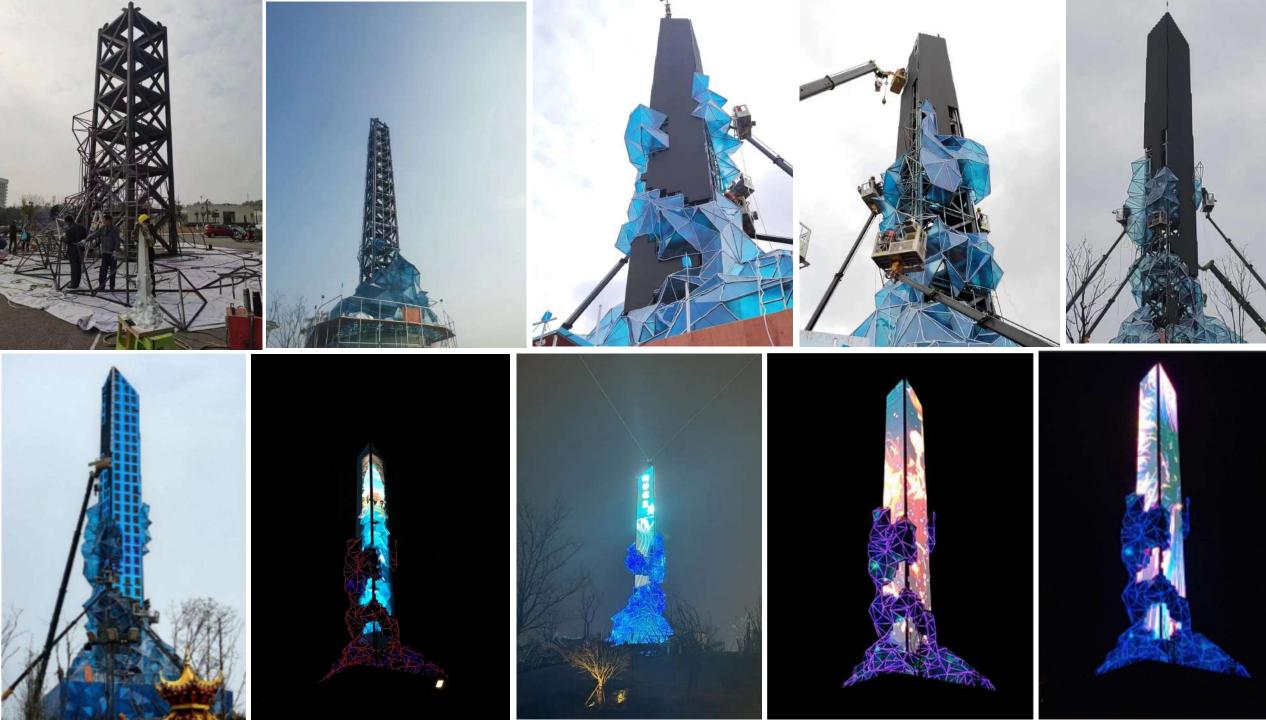

### 2023-Salt Crystal Tower

The lighthouse is 30 meters high and was exhibited at the 30th Zigong International Dinosaur Lantern Festival. It is the landmark lantern group in this Zigong Lantern Festival.

This lighting installation uses brand-new technology. The surface of the lighthouse uses materials such as endurance boards to create a unique effect, showing an artistic layering under the light. AR interactive technology integrates the elemental images of salt culture into the image by scanning the QR code, perfectly combining Zigong's salt industry tradition with modern technology. Through digital technology, the lighthouse is turned into a cultural carrier, reflecting the underlying heritage of Zigong salt culture.