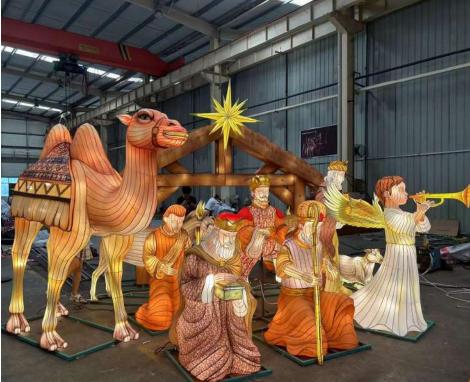

rds, pandas and giant insects will appear in magical environments, allowing you to explore a mythical world!

















# 2021 Poland - Warszawa Powsin Garden of Lights

Designed with the theme of Peter Pan and Aladdin, more than 40 sets of small and large lantern groups, combined with 500,000 LED lights, create a wonderful Neverland in Botanical Garden in Powsin, allowing visitors to be immersed in the scene.

















# 2021/2022/2023 USA - Theme Lantern Project





Starting in 2021, the same American customer has continued to place orders for three consecutive years. The most popular thing is always the animal lanterns. Customers mainly place them on various zoo decorations, combined with real scenes, to make the lanterns look more lifelike.





































#### 2021 Qatar Ocean Theme Lantern









## 2022 Jordan - Theme Lantern



# Malaysia - Year of the Dragon Lantern Theme Exhibition



# 2023 HongKong - Theme Lantern Exhibition







### 2023 Chile -Lantern Park Show-1



38,000 square meters

23 lantern groups, including 5 groups of large lanterns, integrating interactive entertainment

















### 2023 Chile -Lantern Park Show-2



18 points, 23 groups lanterns of different sizes.



















T







#### 2023 France - Paris Lantern Project

In order to celebrate the 60th anniversary of the establishment of diplomatic relations between China and France and the China-France Culture and Tourism Year. 60 large lanterns and more than 2,000 lanterns,which were officially lit in the Paris style garden to show the

F