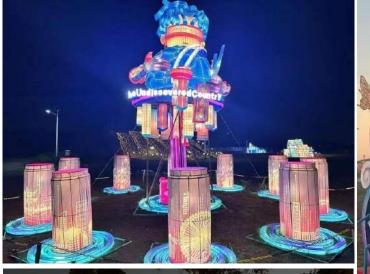

# 2021/2022/2023 USA - Theme Lantern Project

Starting in 2021, the same American customer has continued to place orders for three consecutive years. The most popular thing is always the animal lanterns. Customers mainly place them on various zoo decorations, combined with real scenes, to make the lanterns look more lifelike.