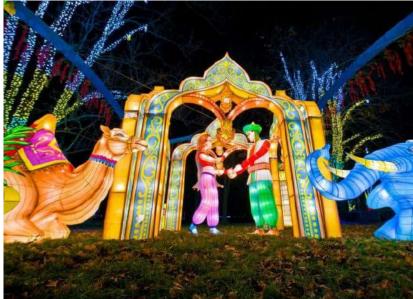

# 2021 Poland - Warszawa Powsin Garden of Lights

Designed with the theme of Peter Pan and Aladdin, more than 40 sets of small and large lantern groups, combined with 500,000 LED lights, create a wonderful Neverland in Botanical Garden in Powsin, allowing visitors to be immersed in the scene.