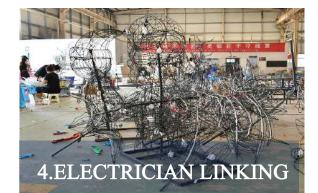

#### Development history

The steady development stage, Factory is professional and largescale

·2016-2022



The growth stage, Factory in a normal small factory

#### ·2013-2015



Purchased and built a new, larger and more professional factory, Covering an area of 15,000 sqm, 5 large independent production workshops, with more than 100 employees ·2023-Now







place



Genial was born.Based on the professional and experienced old factory, Genial's performance has developed rapidly in just a few years and is not affected by COVID-19.



#### Main Categories





#### Lantern Production Process





















#### Site design rendering

























## 2019 France - Marseilles Animal Lantern Exhibition





Chinese Lantern Festival held in Marseille, France. When night falls,more than 30 large-scale lantern groups, more than 20 meters of dragons, tigers, birds, pandas and giant insects will appear in magical environments, allowing you to explore a mythical world!

















# 2021 Poland - Warszawa Powsin Garden of Lights

Designed with the theme of Peter Pan and Aladdin, more than 40 sets of small and large lantern groups, combined with 500,000 LED lights, create a wonderful Neverland in Botanical Garden in Powsin, allowing visitors to be immersed in the scene.

















# 2021/2022/2023 USA - Theme Lantern Project





Starting in 2021, the same American cu