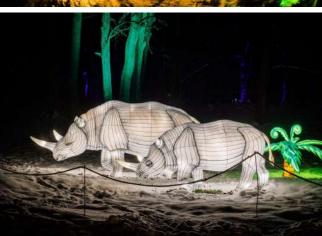

# 2021/2022/2023 USA - Theme Lantern Project

Starting in 2021, the same American customer has continued to place orders for three consecutive years. The most popular thing is always the animal lanterns. Customers mainly place them on various zoo decorations, combined with real scenes, to make the lanterns look more lifelike.