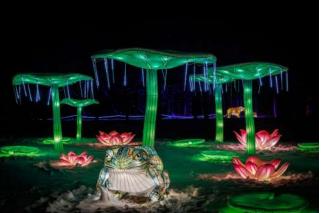

# 2021/2022/2023 USA - Theme Lantern Project

Starting in 2021, the same American customer has continued to place orders for three consecutive years. The most popular thing is always the animal lanterns. Customers mainly place them on various zoo decorations, combined with real scenes, to make the lanterns look more lifelike.