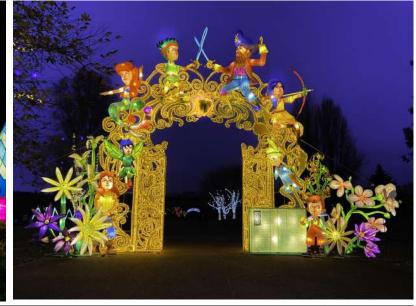

# 2021 Poland - Warszawa Powsin Garden of Lights

Designed with the theme of Peter Pan and Aladdin, more than 40 sets of small and large lantern groups, combined with 500,000 LED lights, create a wonderful Neverland in Botanical Garden in Powsin, allowing visitors to be immersed in the scene.