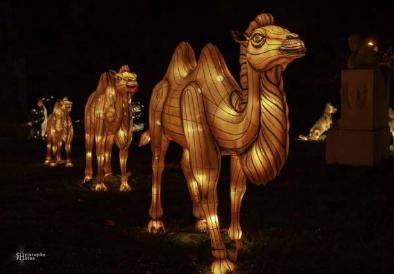

## 2019 France - Marseilles Animal Lantern Exhibition

Chinese Lantern Festival held in Marseille, France. When night falls,more than 30 large-scale lantern groups, more than 20 meters of dragons, tigers, birds, pandas and giant insects will appear in magical environments, allowing you to explore a mythical world!