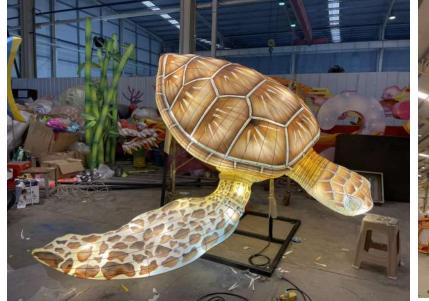

n magical environments, allowing you to explore a mythical world!

















# 2021 Poland - Warszawa Powsin Garden of Lights

Designed with the theme of Peter Pan and Aladdin, more than 40 sets of small and large lantern groups, combined with 500,000 LED lights, create a wonderful Neverland in Botanical Garden in Powsin, allowing visitors to be immersed in the scene.

















# 2021/2022/2023 USA - Theme Lantern Project





Starting in 2021, the same American customer has continued to place orders for three consecutive years. The most popular thing is always the animal lanterns. Customers mainly place them on various zoo decorations, combined with real scenes, to make the lanterns look more lifelike.





































#### 2021 Qatar Ocean Theme Lantern









## 2022 Jordan - Theme Lantern



# Malaysia - Year of the Dragon Lantern Theme Exhibition



# 2023 HongKong - Theme Lantern Exhibition







### 2023 Chile -Lantern Park Show-1



38,000 square meters

23 lantern groups, including 5 groups of large lanterns, integrating interactive entertainment

















### 2023 Chile -Lantern Park Show-2



18 points, 23 groups lanterns of different sizes.



















T







#### 2023 France - Paris Lantern Project

In order to celebrate the 60th anniversary of the establishment of diplomatic relations between China and France and the China-France Culture and Tourism Year. 60 large lanterns and more than 2,000 lanterns,which were officially lit in the Paris style garden to show the

French people the unique charm of oriental l