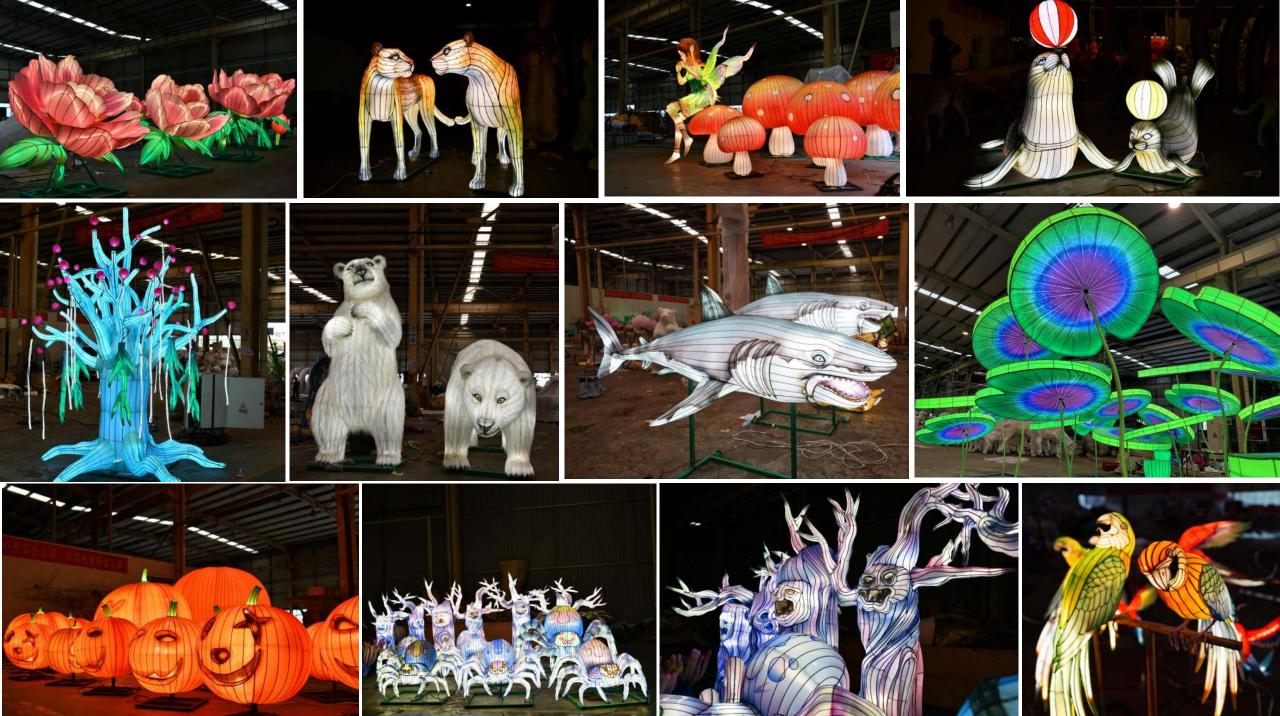

ns, tigers, birds, pandas and giant insects will appear in magical environments, allowing you to explore a mythical world!

















# 2021 Poland - Warszawa Powsin Garden of Lights

Designed with the theme of Peter Pan and Aladdin, more than 40 sets of small and large lantern groups, combined with 500,000 LED lights, create a wonderful Neverland in Botanical Garden in Powsin, allowing visitors to be immersed in the scene.

















# 2021/2022/2023 USA - Theme Lantern Project





Starting in 2021, the same American customer has continued to place orders for three consecutive years. The most popular thing is always the animal lanterns. Customers mainly place them on various zoo decorations, combined with real scenes, to make the lanterns look more lifelike.





































#### 2021 Qatar Ocean Theme Lantern









## 2022 Jordan - Theme Lantern



# Malaysia - Year of the Dragon Lantern Theme Exhibition



# 2023 HongKong - Theme Lantern Exhibition







### 2023 Chile -Lantern Park Show-1



38,000 square meters

23 lantern groups, including 5 groups of large lanterns, integrating interactive entertainment

















### 2023 Chile -Lantern Park Show-2



18 points, 23 groups lanterns of different sizes.



















T







#### 2023 France - Paris Lantern Project

In order to celebrate the 60th anniversary of the establishment of diplomatic relations between China and France and the China-France Culture and Tourism Year. 60 large lanterns and more than 2,000 lanterns,which were officially lit in the Paris style garden