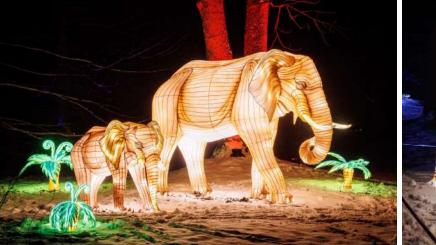

# 2021/2022/2023 USA - Theme Lantern Project

Starting in 2021, the same American customer has continued to place orders for three consecutive years. The most popular thing is always the animal lanterns. Customers mainly place them on various zoo decorations, combined with real scenes, to make the lanterns look more lifelike.