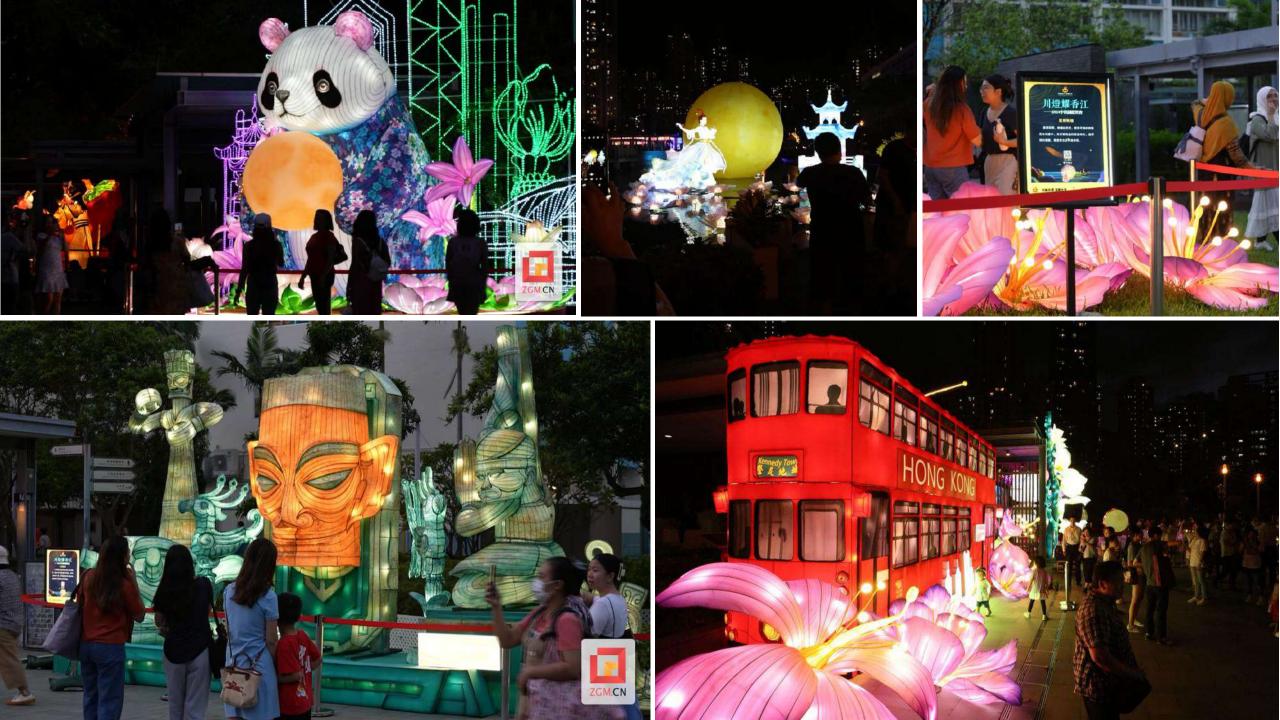

theme of Peter Pan and Aladdin, more than 40 sets of small and large lantern groups, combined with 500,000 LED lights, create a wonderful Neverland in Botanical Garden in Powsin, allowing visitors to be immersed in the scene.

















# 2021/2022/2023 USA - Theme Lantern Project





Starting in 2021, the same American customer has continued to place orders for three consecutive years. The most popular thing is always the animal lanterns. Customers mainly place them on various zoo decorations, combined with real scenes, to make the lanterns look more lifelike.





































#### 2021 Qatar Ocean Theme Lantern









## 2022 Jordan - Theme Lantern



# Malaysia - Year of the Dragon Lantern Theme Exhibition



# 2023 HongKong - Theme Lantern Exhibition







### 2023 Chile -Lantern Park Show-1



38,000 square meters

23 lantern groups, including 5 groups of large lanterns, integrating interactive entertainment

















### 2023 Chile -Lantern Park Show-2



18 points, 23 groups lanterns of different sizes.



















T







#### 2023 France - Paris Lantern Project

In order to celebrate the 60th anniversary of the establishment of diplomatic relations between China and France and the China-France Culture and Tourism Year. 60 large lanterns and more than 2,000 lanterns,which were officially lit in the Paris style garden to show the

French people the unique charm of oriental life aesthetics.





















### 2023-Salt Crystal Tower

The lighthouse is 30 meters high and was exhibited at the 30th Zigong International